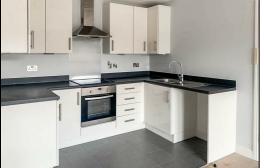

## Doust Way, Rochester ME1 1FF

£190,000

CR Real Estate are pleased to market for sale with no onward chain, this one-bedroom apartment located in the popular and historic town of Rochester.

This modern top floor apartment offers a light and bright feel; and boasts spacious accommodation throughout consisting of an entrance hall, open plan kitchen/lounge with integrated appliances and doors leading to the private balcony, storage closet, double bedroom, and modern fitted bathroom with bath, shower, basin and w/c. Benefiting from a neutral décor throughout, this home is ready to move into and is the perfect canvas to add your own style. This impressive apartment offers many benefits including a long lease of approximately 115 years, lift access to all floors, and allocated parking.

**Bedroom** 

11'3" x 11'0" (3.43 x 3.37)

Living room and kitchen

22'3" x 12'11" (6.80 x 3.94)

**Bathroom** 

6'5" x 6'10" (1.98 x 2.09)