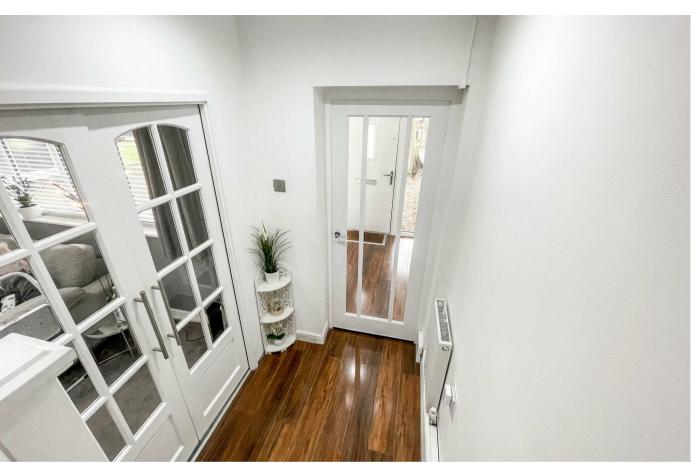

#### **Entrance Hall**

5.10 by 7.00 (1.52m.3.05m by 2.13m.0.00m)

#### Inner Hall

4.07 by 10.02 (1.22m.2.13m by 3.05m.0.61m)