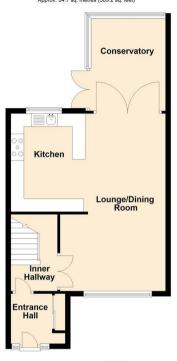

#### **Entrance Hall**

5.10 by 7.00 (1.52m.3.05m by 2.13m.0.00m)

#### Inner Hall

4.07 by 10.02 (1.22m.2.13m by 3.05m.0.61m)

#### Lounge

13.03 by 12 (3.96m.0.91m by 3.66m)

#### Kitchen/Diner

18.00 by 10.02 (5.49m.0.00m by 3.05m.0.61m)

#### Conservatory

10.11 by 9.00 (3.05m.3.35m by 2.74m.0.00m)

#### Ground Floor Approx. 54.7 sq. metres (589.2 sq. feet)

Total area: approx. 94.1 sq. metres (1012.4 sq. feet)

CR Real Estate endeavour to maintain accurate depictions of properties in Virtual Tours, Floor Plans and descriptions, however, these are intended only as a guide and purchasers must satisfy themselves by personal inspection.