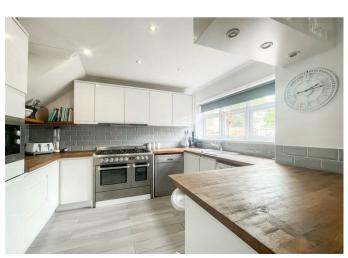

Boasting generous living accommodation throughout which is arranged over two floors; and with neutral décor, this home is ready to move into and is the perfect canvas to add your own style. The ground floor consists of a porch and entrance hallway, spacious lounge/diner, fitted kitchen with breakfast bar, and conservatory with access to the rear garden. To the first floor, you will find the modern family bathroom; and three well sized bedrooms, of which two benefit from built-in wardrobes. Externally, this

#### Kitchen/Diner

18.00 by 10.02 (5.49m.0.00m by 3.05m.0.61m)