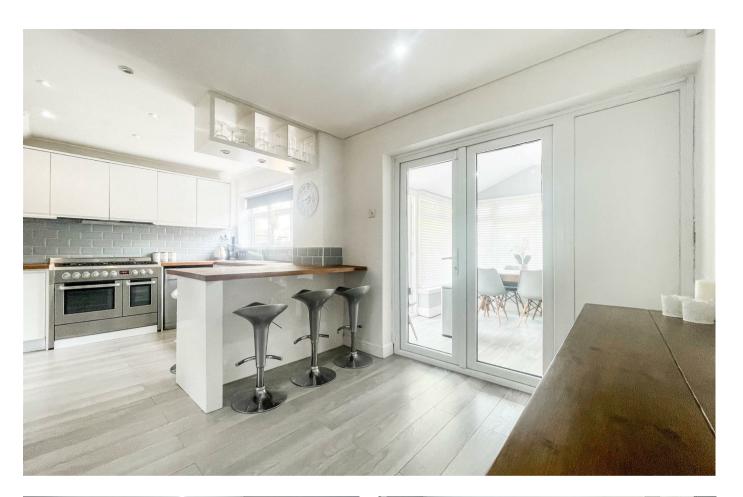

cor Throughout
- Open-plan Layout
- Sleek kilchen and b
- Sleek Kitchen and Bathroom Conservatory
- Garage En Block
- Chain Free
- Council Tax Band C

### Offers Over £290,000









#### **Entrance Hall**

5.10 by 7.00 (1.52m.3.05m by 2.13m.0.00m)

#### Inner Hall

4.07 by 10.02 (1.22m.2.13m by 3.05m.0.61m)

#### Lounge

13.03 by 12 (3.96m.0.91m by 3.66m)

#### Kitchen/Diner

18.00 by 10.02 (5.49m.0.00m by 3.05m.0.61m)

#### Conservatory

10.11 by 9.00 (3.05m.3.35m by 2.74m.0.00m)

#### Stairs too

#### Family bathroom

7.05 by 5.04 (2.13m.1.52m by 1.52m.1.22m)

#### Master bedroom

10.02 by 9.05 (3.05m.0.61m by 2.74m.1.52m)

#### **Bedroom Two**

8.11 by 10.03 (2.44m.3.35m by 3.05m.0.91m)

#### **Bedroom Three**

7.02 by 8.05 (2.13m.0.61m by 2.44m.1.52m)

#### Garden

Garage En Block











18 - 20 High Street Gillingham Kent ME7 1BB

01634 570057

www.crrealestate.co.uk twitter.com/CRRealEstateUK facebook.com/CRRealEstateUK









#### Ground Floor Approx. 54.7 sq. metres (589.2 sq. feet)





Total area: approx. 94.1 sq. metres (1012.4 sq. feet)





CR Real Estate endeavour to maintain accurate depictions of properties in Virtual Tours, Floor Plans and descriptions, however, these are intended only as a guide and purchasers must satisfy themselves by personal inspection.