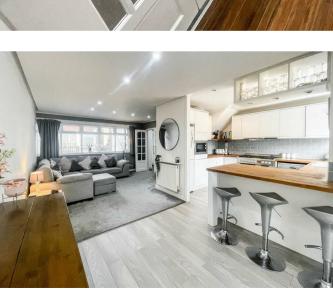

Boasting generous living accommodation throughout which is arranged over two floors; and with neutral décor, this home is ready to move into and is the perfect canvas to add your own style. The ground floor consists of a porch and entrance hallway, spacious lounge/diner, fitted kitchen with breakfast bar, and conservatory with access to the rear garden. To the first floor, you will find the modern family bathroom; and three well sized bedrooms, of which two benefit from built-in wardrobes. Externally, this

#### Lounge

13.03 by 12 (3.96m.0.91m by 3.66m)

#### Kitchen/Diner

18.00 by 10.02 (5.49m.0.00m by 3.05m.0.61m)