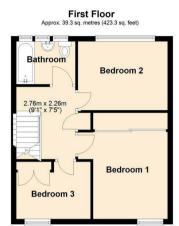

#### Family bathroom

7.05 by 5.04 (2.13m.1.52m by 1.52m.1.22m)

#### Master bedroom

10.02 by 9.05 (3.05m.0.61m by 2.74m.1.52m)

#### **Bedroom Two**

8.11 by 10.03 (2.44m.3.35m by 3.05m.0.91m)

#### **Bedroom Three**

7.02 by 8.05 (2.13m.0.61m by 2.44m.1.52m)