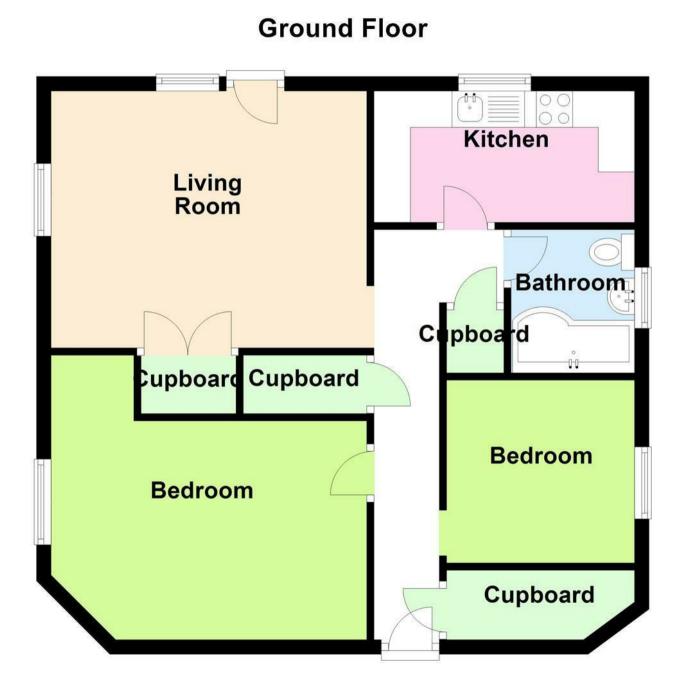

## Entrance Hall

Bedroom 12'10 x 14'3 (3.91m x 4.34m)

Bedroom 8'6 x 8'3 (2.59m x 2.51m)

Living Room 14'3 x 11'7 (4.34m x 3.53m)

Kitchen 11'10 x 5'11 (3.61m x 1.80m)

Family Bathroom 6'6 x 5'7 (1.98m x 1.70m)

**Ground Floor** 

www.crrealestate.co.uk twitter.com/CRRealEstateUK facebook.com/CRRealEstateUK

CR Real Estate endeavour to maintain accurate depictions of properties in Virtual Tours, Floor Plans and descriptions, however, these are intended only as a guide and purchasers must satisfy themselves by personal inspection.