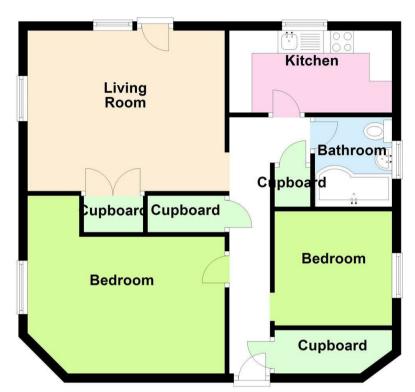

## Entrance Hall

Bedroom 12'10 x 14'3 (3.91m x 4.34m)

Bedroom 8'6 x 8'3 (2.59m x 2.51m)

Living Room 14'3 x 11'7 (4.34m x 3.53m)

Kitchen 11'10 x 5'11 (3.61m x 1.80m)

Family Bathroom 6'6 x 5'7 (1.98m x 1.70m)

**Ground Floor** 

www.crrealestate.co.uk twitter.com/CRRealEstateUK facebook.com/CRRealEstateUK

CR Real Estate endeavour to maintain accurate depictions of properties in Virtual Tours, Floor Plans and descriptions, however, these are intended only as a guide and purchasers must satisfy themselves by personal inspection.