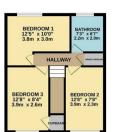

## Offers Over £350,000

**Entrance Hall** 

Playroom

Lounge

Kitchen/Diner

Stairs too

Bedroom One

Bedroom Two

Bedroom Three

Family Shower Room

External

Drive way

Summer House Gym

Summer House Workshop

Rear Garden

GROUND FLOOR 732 sq.ft. (68.0 sq.m.) approx

1ST FLOOR 430 sq.ft. (40.0 sq.m.) approx.

18 - 20 High Street Gillingham Kent ME7 1BB

01634 570057

www.crrealestate.co.uk twitter.com/CRRealEstateUK facebook.com/CRRealEstateUK

**Energy Efficiency Rating** Current Potential Very energy efficient - lower running costs (92 plus) A 87 76 (69-80) (55-68) (39-54) Not energy efficient - higher running costs **England & Wales** 