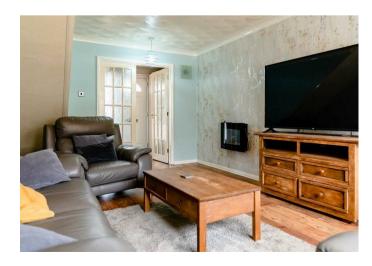

This versatile property offers an abundance of space to enjoy throughout and is an ideal home for any growing family. The ground floor comprises of an entrance hall, two spacious reception rooms which are currently utilised as a lounge and playroom, and an extended kitchen/diner with integrated oven and hob. The first floor offers three well sized bedrooms and the modern family shower room.

## Offers Over £350,000

**Entrance Hall** 

Playroom

Lounge

Kitchen/Diner

Stairs too

Bedroom One

Bedroom Two