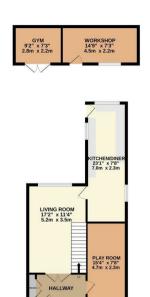

Bedroom Three

Family Shower Room

External

Drive way

Summer House Gym

Summer House Workshop

Rear Garden

GROUND FLOOR 732 sq.ft. (68.0 sq.m.) approx

1ST FLOOR 430 sq.ft. (40.0 sq.m.) approx.

18 - 20 High Street Gillingham Kent ME7 1BB

01634 570057

www.crrealestate.co.uk twitter.com/CRRealEstateUK facebook.com/CRRealEstateUK

**Energy Efficiency Rating** Current Potential Very energy efficient - lower running costs (92 plus) A 87 76 (69-80) (55-68) (39-54) Not energy efficient - higher running costs **England & Wales** 