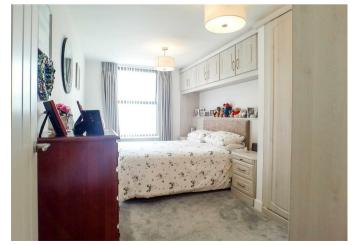

#### Bedroom 1

15'5" x 9'0" (4.70 x 2.75)

### Bedroom 2

15'5" x 8'11" (4.70 x 2.72)