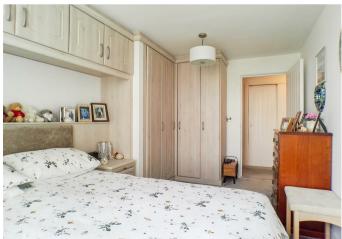

#### Bedroom 1

15'5" x 9'0" (4.70 x 2.75)

### Bedroom 2

15'5" x 8'11" (4.70 x 2.72)