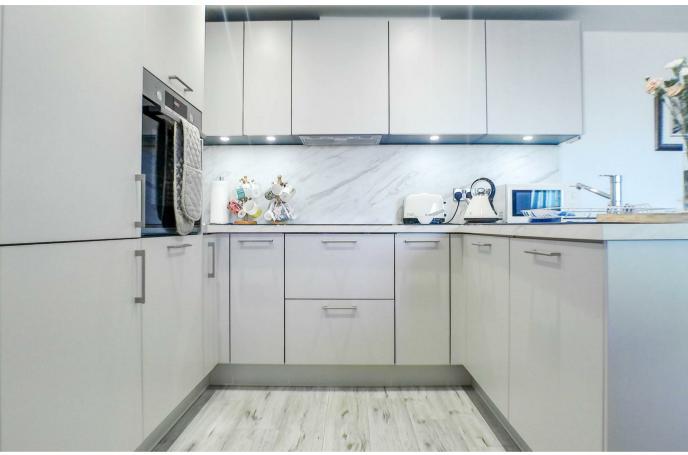

Accessed via the communal staircase or lift, the living accommodation comprises of a modern open plan kitchen/diner/lounge with integrated appliances and access to the balcony, two generously sized double bedrooms which both benefit from built-in wardrobes and storage, plus the