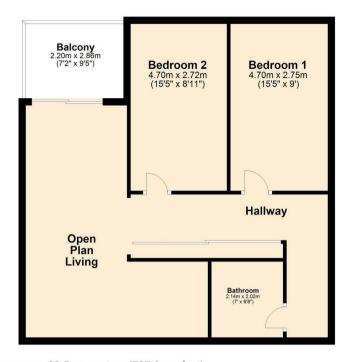

Accessed via the communal staircase or lift, the living accommodation comprises of a modern open plan kitchen/diner/lounge with integrated appliances and access to the balcony, two generously sized double bedrooms which both benefit from built-in wardrobes and storage, plus the

#### Bedroom 1

15'5" x 9'0" (4.70 x 2.75)

### Bedroom 2

15'5" x 8'11" (4.70 x 2.72)

### Bathroom

7'0" x 6'7" (2.14 x 2.02)

## Balcony

7'2" x 9'4" (2.20 x 2.86)

#### Second Floor

Approx. 68.5 sq. metres (737.3 sq. feet)

Total area: approx. 68.5 sq. metres (737.3 sq. feet)

18 - 20 High Street Gillingham Kent ME7 1BB

01634 570057

www.crrealestate.co.uk twitter.com/CRRealEstateUK facebook.com/CRRealEstateUK