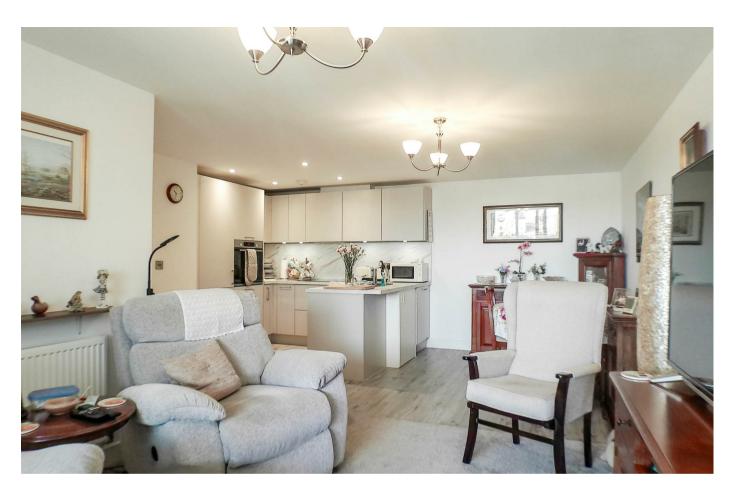

Accessed via the communal staircase or lift, the living accommodation comprises of a modern open plan kitchen/diner/lounge with integrated appliances and access to the balcony, two generously sized double bedrooms which both benefit from built-in wardrobes and storage, plus the