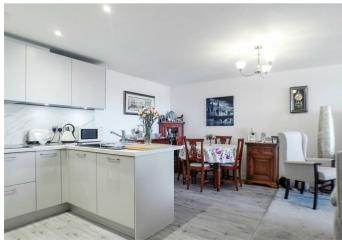

Accessed via the communal staircase or lift, the living accommodation comprises of a modern open plan kitchen/diner/lounge with integrated appliances and access to the balcony, two generously sized double bedrooms which both benefit from built-in wardrobes and storage, plus the