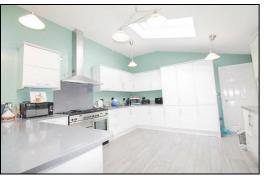

Measurements:
Bedroom TBC
Lounge/diner 6.44m x 4.16m
Kitchen 4.19m x 5.54m
Shower room 0.85m x 0.25m

CR Real Estate are part The Ombudsman Redress Scheme and are a member of the Propertymark Client Money Protection Scheme. Tenant deposits are protected by the Tenancy Deposit Scheme. For more information, please contact us.