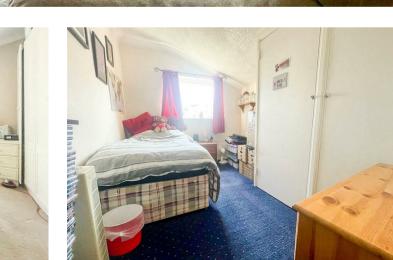

#### Bedroom

13'7 x 11'9 (4.14m x 3.58m)

#### Bedroom

12'2 x 8'6 (3.71m x 2.59m)

#### Bedroom

11'4 x 8'0 (3.45m x 2.44m)