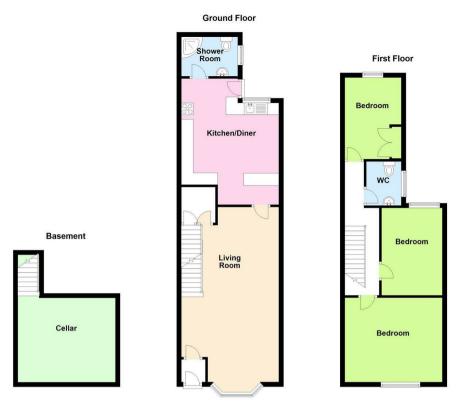

# Gillingham Road , Gillingham, ME7 4QU

CR Real Estate are delighted to offer for sale this spacious Victorian threebedroom property located in the popular town of Gillingham.

This home benefits from a spacious and versatile layout with an abundance of potential and appeal to the new owners. The ground floor of this home comprises of a large and spacious lounge with bay window, extended kitchen/breakfast room with access to the rear garden, and downstairs shower room. The first floor offers a landing space, three bedrooms, and a cloakroom. Additionally, this home benefits from a well sized rear garden and a cellar space.

#### **Entrance Porch**

## Living Room

24'4 x 13'7 (7.42m x 4.14m)

### Kitchen/Breakfast Room

13'7 x 17'7 (4.14m x 5.36m)

#### Shower Room

7'3 x 5'6 (2.21m x 1.68m)

#### Bedroom

13'7 x 11'9 (4.14m x 3.58m)

#### Bedroom

12'2 x 8'6 (3.71m x 2.59m)

#### Bedroom

11'4 x 8'0 (3.45m x 2.44m)

#### Cloakroom

6'2 x 4'10 (1.88m x 1.47m)

18 - 20 High Street Gillingham Kent ME7 1BB

01634 570057

www.crrealestate.co.uk twitter.com/CRRealEstateUK facebook.com/CRRealEstateUK

CR Real Estate endeavour to maintain accurate depictions of properties in Virtual Tours, Floor Plans and descriptions, however, these are intended only as a guide and purchasers must satisfy themselves by personal inspection.