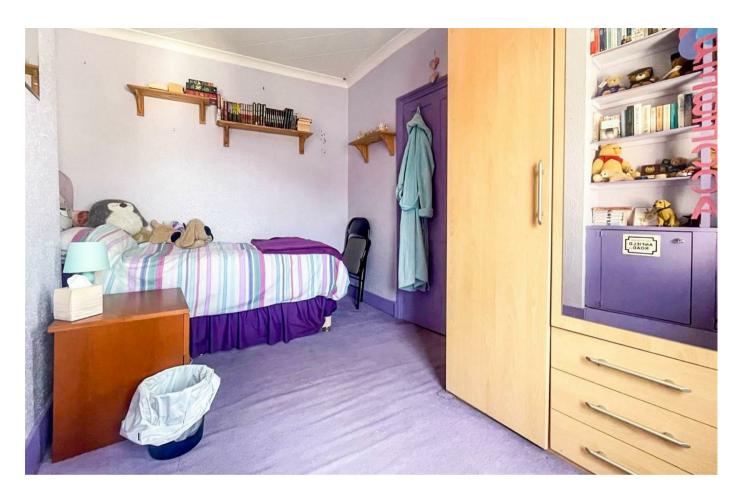

#### Bedroom

13'7 x 11'9 (4.14m x 3.58m)

#### Bedroom

12'2 x 8'6 (3.71m x 2.59m)

#### Bedroom

11'4 x 8'0 (3.45m x 2.44m)