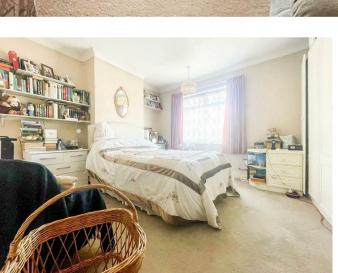

#### Bedroom

13'7 x 11'9 (4.14m x 3.58m)

#### Bedroom

12'2 x 8'6 (3.71m x 2.59m)

#### Bedroom

11'4 x 8'0 (3.45m x 2.44m)