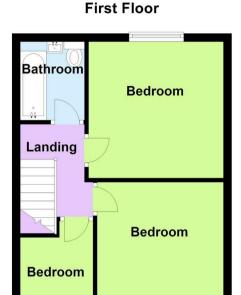

#### Bedroom

11'5 x 10'0 (3.48m x 3.05m)

#### Bedroom

11'3 x 10'9 (3.43m x 3.28m)

## Bedroom

8'2 x 6'2 (2.49m x 1.88m)

#### Bedroom

6'3 x 5'4 (1.91m x 1.63m)

Hall

**Ground Floor** 

18 - 20 High Street Gillingham Kent ME7 1BB

01634 570057

www.crrealestate.co.uk twitter.com/CRRealEstateUK facebook.com/CRRealEstateUK

CR Real Estate endeavour to maintain accurate depictions of properties in Virtual Tours, Floor Plans and descriptions, however, these are intended only as a guide and purchasers must satisfy themselves by personal inspection.