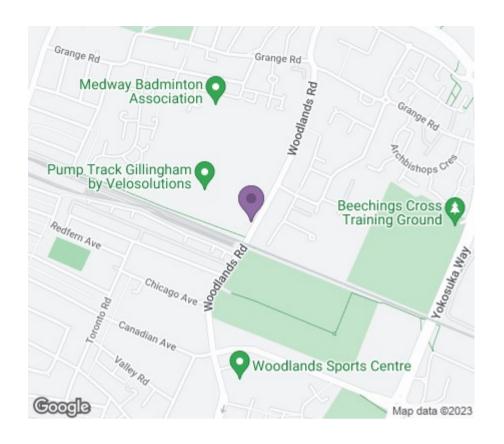

**Woodlands Road**Gillingham | ME7 2SW

# Woodlands Road , Gillingham, ME7 2SW

CR Real Estate are pleased to offer to the market with no onward chain this newly updated three-bedroom family home, conveniently located in the popular residential town of Gillingham.