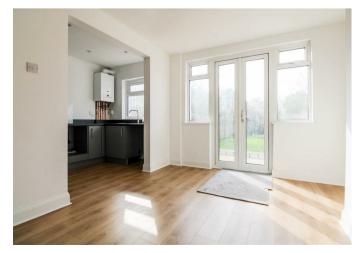

The ground floor of the property comprises of an entrance hall, spacious open plan lounge/diner with a bay window to the front and double door access to the rear garden via the dining room, and a newly fitted kitchen.

# Dining Area

12'4 x 9'10 (3.76m x 3.00m)