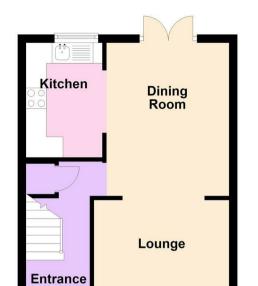

The ground floor of the property comprises of an entrance hall, spacious open plan lounge/diner with a bay window to the front and double door access to the rear garden via the dining room, and a newly fitted kitchen.

#### **Entrance Hall**

## Lounge

10'10 x 10'0 (3.30m x 3.05m)

# Dining Area

12'4 x 9'10 (3.76m x 3.00m)

#### Kitchen

9'2 x 6'2 (2.79m x 1.88m)