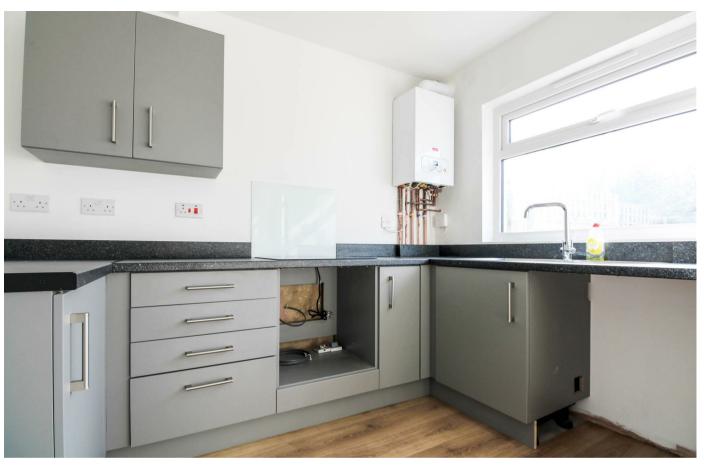

The ground floor of the property comprises of an entrance hall, spacious open plan lounge/diner with a bay window to the front and double door access to the rear garden via the dining room, and a newly fitted kitchen.

#### Kitchen

9'2 x 6'2 (2.79m x 1.88m)