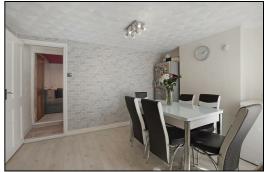

To the lower level of the home is the spacious open-plan kitchen/diner, small utility space, modern family bathroom and snug which is currently utilised as a playroom/office.

Externally, this home benefits from off road parking to the front of the property; and a well-managed rear garden with paved patio area and grass lawn, offering the perfect outdoor space for entertaining in the warmer months.

#### **Entrance**

12'3" x 9'4" (3.74 x 2.85) Lounge

**Bedroom One** 12'3" x 9'4" (3.74 x 2.87)

12'3" x 9'4" (3.74 x 2.85) Snug

**Dining Room** 12'3" x 9'4" (3.74 x 2.87)

9'1" x 6'5" (2.79 x 1.98) Kitchen

**Bathroom** 6'5" x 5'4" (1.98 x 1.63)