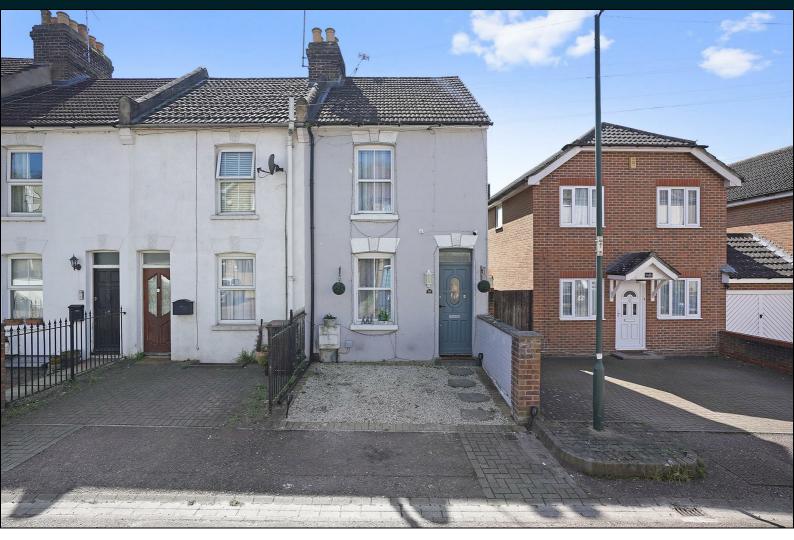

## Queens Road, Chatham ME5 7JS

## Offers Over £250,000

CR Real Estate are proud to offer for sale with no onward chain this three-bedroom end-of-terrace property; ideally located within a popular area in Chatham.

Set over three floors, this home is perfect for any growing family and benefits from a spacious and versatile layout with an abundance of potential and appeal to the new owners. Alternatively this property would also make an ideal investment opportunity for any landlord.

As you walk through the door you are greeted with a large lounge area, which leads on a hallway space and the third bedroom. The first floor comprises of the other two generously sized bedrooms, of which one benefits from a separate w/c.

To the lower level of the home is the spacious open-plan kitchen/diner, small utility space, modern family bathroom and snug which is currently utilised as a playroom/office.

Externally, this home benefits from off road parking to the front of the property; and a well-managed rear garden with paved patio area and grass lawn, offering the perfect outdoor space for entertaining in the warmer months.

Queens Road is well located within the area and benefits from a variety of local amenities and schools close by including Luton Primary School, Chatham Grammar School, The Victory Academy, Byron Primary School, The Robert Napier School, and Kingfisher Primary School. Additionally, this property is just over 20 minutes' walk from Medway Maritime Hospital. For commuters, Chatham train station is within 10 minutes' drive away and offers fantastic railway links to the surrounding areas and London; and for those who prefer to drive the A2 and M2 is within easy access.