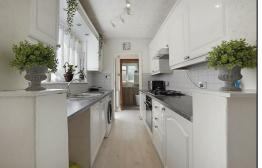

To the lower level of the home is the spacious open-plan kitchen/diner, small utility space, modern family bathroom and snug which is currently utilised as a playroom/office.

Externally, this home benefits from off road parking to the front of the property; and a well-managed rear garden with paved patio area and grass lawn, offering the perfect outdoor space for entertaining in the warmer months.

#### **Entrance**

12'3" x 9'4" (3.74 x 2.85) Lounge

**Bedroom One** 12'3" x 9'4" (3.74 x 2.87)

12'3" x 9'4" (3.74 x 2.85) Snug

**Dining Room** 12'3" x 9'4" (3.74 x 2.87)

9'1" x 6'5" (2.79 x 1.98) Kitchen

**Bathroom** 6'5" x 5'4" (1.98 x 1.63)