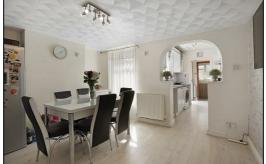

To the lower level of the home is the spacious open-plan kitchen/diner, small utility space, modern family bathroom and snug which is currently utilised as a playroom/office.

Externally, this home benefits from off road parking to the front of the property; and a well-managed rear garden with paved patio area and grass lawn, offering the perfect outdoor space for entertaining in the warmer months.

#### **Entrance**

12'3" x 9'4" (3.74 x 2.85) Lounge

**Bedroom One** 12'3" x 9'4" (3.74 x 2.87)

12'3" x 9'4" (3.74 x 2.85) Snug

**Dining Room** 12'3" x 9'4" (3.74 x 2.87)

9'1" x 6'5" (2.79 x 1.98) Kitchen

**Bathroom** 6'5" x 5'4" (1.98 x 1.63)