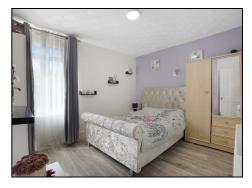

As you walk through the door you are greeted with a large lounge area, which leads on a hallway space and the third bedroom. The first floor comprises of the other two generously sized bedrooms, of which one benefits from a separate w/c.

**Bedroom Two** 12'3" x 9'4" (3.74 x 2.85)

**Bedroom Three** 12'3" x 9'4" (3.74 x 2.87)

WC 5'4" x 5'1" (1.65 x 1.55)