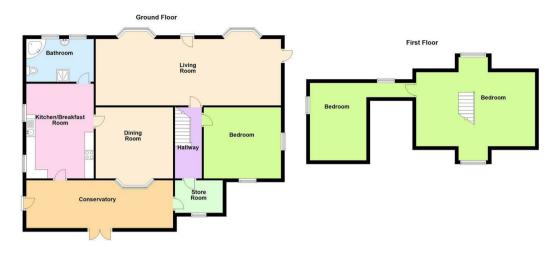

# Living Room

34'0 x 12'2 (10.36m x 3.71m)

## Dining Room

14'2 x 12'0 (4.32m x 3.66m)

### Kitchen/Breakfast Room

17'4 x 12'5 (5.28m x 3.78m)

#### Bathroom

12'5 x 7'10 (3.78m x 2.39m)

### Bedroom

14'2 x 12'0 (4.32m x 3.66m)

#### Bedroom

21'10 x 18'11 (6.65m x 5.77m)

#### Bedroom

14'2 x 9'0 (4.32m x 2.74m)

18 - 20 High Street Gillingham Kent ME7 1BB

01634 570057

www.crrealestate.co.uk twitter.com/CRRealEstateUK facebook.com/CRRealEstateUK

CR Real Estate endeavour to maintain accurate depictions of properties in Virtual Tours, Floor Plans and descriptions, however, these are intended only as a guide and purchasers must satisfy themselves by personal inspection.