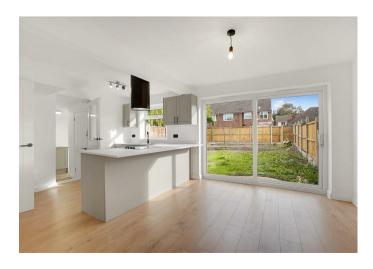

The ground floor of this property comprises of an entrance hall, generously sized lounge, modern kitchen/diner with integrated appliances and access to the rear garden, separate utility room, and downstairs W/C. The first floor

## Offers Over £400,000

**Entrance Hall** 

Lounge

Kitchen Diner

Utility Room

Down stairs WC

Stairs too

Master bedroom