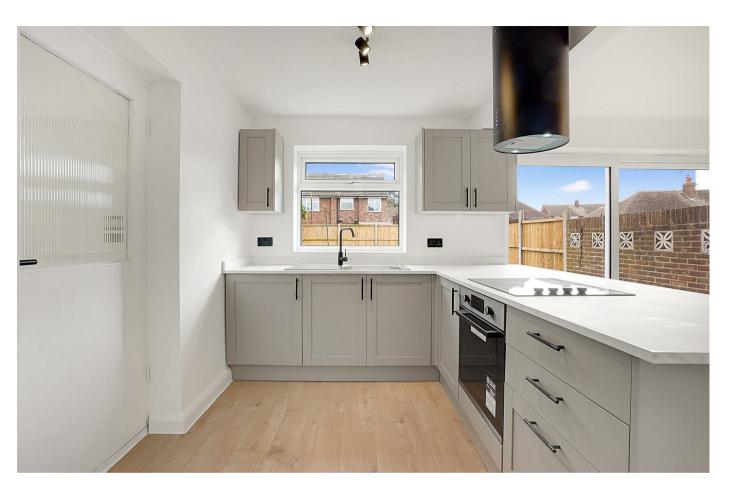

The ground floor of this property comprises of an entrance hall, generously sized lounge, modern kitchen/diner with integrated appliances and access to the rear garden, separate utility room, and downstairs W/C. The first floor

## Offers Over £400,000

**Entrance Hall** 

Lounge

Kitchen Diner

Utility Room

Down stairs WC

Stairs too

Master bedroom