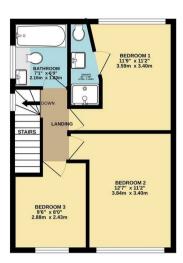

En suit

Bedroom Two

Bedroom Three

Family bathroom

External

Rear Garden

Garage

Drive way

TOTAL FLOOR AREA: 1023 sq.ft. (95.1 sq.m.) approx

18 - 20 High Street Gillingham Kent ME7 1BB

01634 570057

www.crrealestate.co.uk twitter.com/CRRealEstateUK facebook.com/CRRealEstateUK

Map data @2023

CR Real Estate endeavour to maintain accurate depictions of properties in Virtual Tours, Floor Plans and descriptions, however, these are intended only as a guide and purchasers must satisfy themselves by personal inspection.