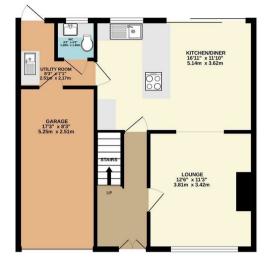

The ground floor of this property comprises of an entrance hall, generously sized lounge, modern kitchen/diner with integrated appliances and access to the rear garden, separate utility room, and downstairs W/C. The first floor

## Offers Over £400,000

**Entrance Hall** 

Lounge

Kitchen Diner

Utility Room

Down stairs WC

Stairs too

Master bedroom

TOTAL FLOOR AREA: 1023 sq.ft. (95.1 sq.m.) approx

18 - 20 High Street Gillingham Kent ME7 1BB

01634 570057

www.crrealestate.co.uk twitter.com/CRRealEstateUK facebook.com/CRRealEstateUK

Map data @2023

CR Real Estate endeavour to maintain accurate depictions of properties in Virtual Tours, Floor Plans and descriptions, however, these are intended only as a guide and purchasers must satisfy themselves by personal inspection.