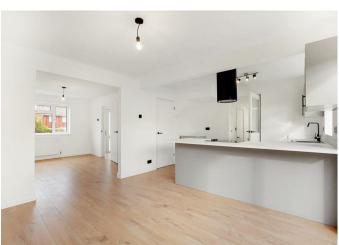

The ground floor of this property comprises of an entrance hall, generously sized lounge, modern kitchen/diner with integrated appliances and access to the rear garden, separate utility room, and downstairs W/C. The first floor

## Offers Over £400,000

**Entrance Hall** 

Lounge

Kitchen Diner

Utility Room

Down stairs WC

Stairs too

Master bedroom