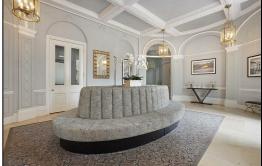

The living accommodation on offer comprises of a stylish open plan lounge, kitchen and dining room; with solid oak flooring, a bespoke hand painted Ladbury shaker style kitchen featuring stone worktops, a mobile island and integrated Siemens appliances, a well sized bedroom, storage cupboard and modern Villeroy & Boch bathroom.