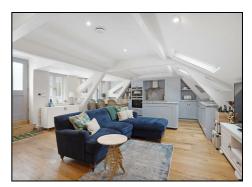

The living accommodation on offer comprises of a stylish open plan lounge, kitchen and dining room; with solid oak flooring, a bespoke hand painted Ladbury shaker style kitchen featuring stone worktops, a mobile island and integrated Siemens appliances, a well sized bedroom, storage cupboard and modern Villeroy & Boch bathroom.

With neutral décor throughout, this home is ready to move into and is the perfect canvas to add your own style. This stunning apartment, comes with featured enhancements to offer a luxury lifestyle to the new owners; this includes electric under floor heating, air-con and super-fast fibreoptic (Hyperoptic) Wi-Fi throughout the home. Additionally, this apartment can be accessed via the communal lift or stairs; and benefits from a secluded private decking / seating area, two allocated under croft parking spaces, ample visitor parking and a separate basement storage unit.