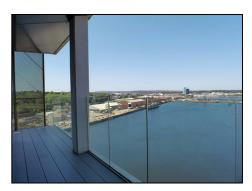

This high-spec and modern apartment comprises of an entrance hall, fully fitted kitchen/lounge with integrated appliances and breakfast bar, open plan lounge which offers access to the private glass balustrade decked balcony overlooking the stunning views across the river and dock yard, and two double bedrooms of which the master benefits from an ensuite.