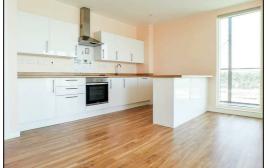

This high-spec and modern apartment comprises of an entrance hall, fully fitted kitchen/lounge with integrated appliances and breakfast bar, open plan lounge which offers access to the private glass balustrade decked balcony overlooking the stunning views across the river and dock yard, and two double bedrooms of which the master benefits from an ensuite.