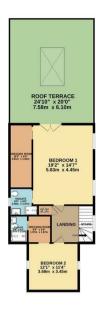

Stairs to

Master bedroom

Dressing Room

En Suit

Bedroom Two

Dressing Room

En suit

External

Rear Garden

Drive way for several cars

18 - 20 High Street Gillingham Kent ME7 1BB

01634 570057

www.crrealestate.co.uk twitter.com/CRRealEstateUK facebook.com/CRRealEstateUK

1ST FLOOR 698 sq.ft. (64.9 sq.m.) approx