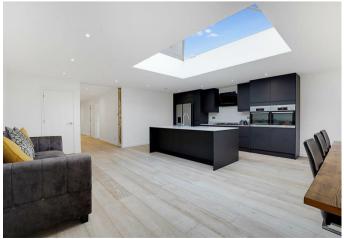

This impressive home offers a luxurious ambiance by optimising natural light; and combining rustic styled wooden features with a contemporary design

- Detached Chalet Bungalow
- Off Road Parking For Up To 12 Vehicles
- Large Rear Garden
- En-suite & Dressing Room In Two **Bedrooms**
- Beautiful Kitchen/Diner
- Integrated AEG Appliances In The Kitchen
- Underfloor Heating Throughout Council Tax Band D £2,001.68

## Offers Over £650,000

Entrance Hall

Lounge

**Bedroom Three** 

Bedroom Four

Family Bathroom

Kitchen/Diner Family Room

Utility Room