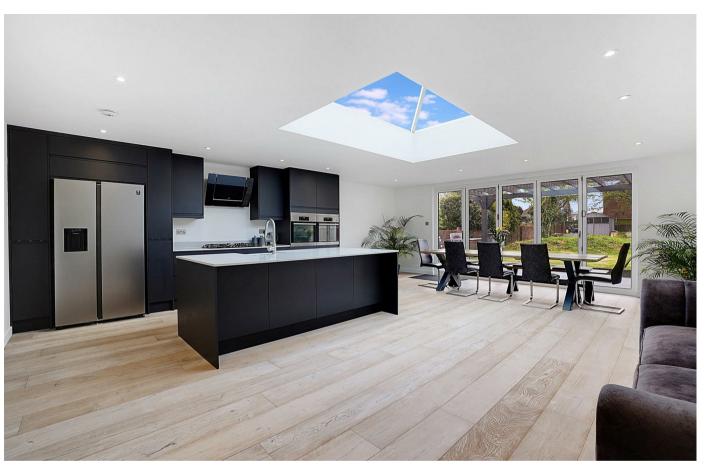

This impressive home offers a luxurious ambiance by optimising natural light; and combining rustic styled wooden features with a contemporary design

- Detached Chalet Bungalow
- Off Road Parking For Up To 12 Vehicles
- Large Rear Garden
- En-suite & Dressing Room In Two **Bedrooms**
- Beautiful Kitchen/Diner
- Integrated AEG Appliances In The Kitchen
- Underfloor Heating Throughout Council Tax Band D £2,001.68

## Offers Over £650,000

Entrance Hall

Lounge

**Bedroom Three** 

Bedroom Four

Family Bathroom

Kitchen/Diner Family Room

Utility Room