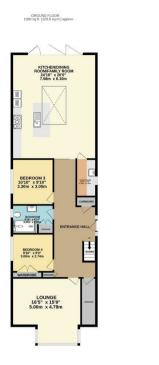

## Offers Over £650,000

Entrance Hall

Lounge

**Bedroom Three** 

Bedroom Four

Family Bathroom

Kitchen/Diner Family Room

Utility Room

Stairs to

Master bedroom

Dressing Room

En Suit

Bedroom Two

Dressing Room

En suit

External