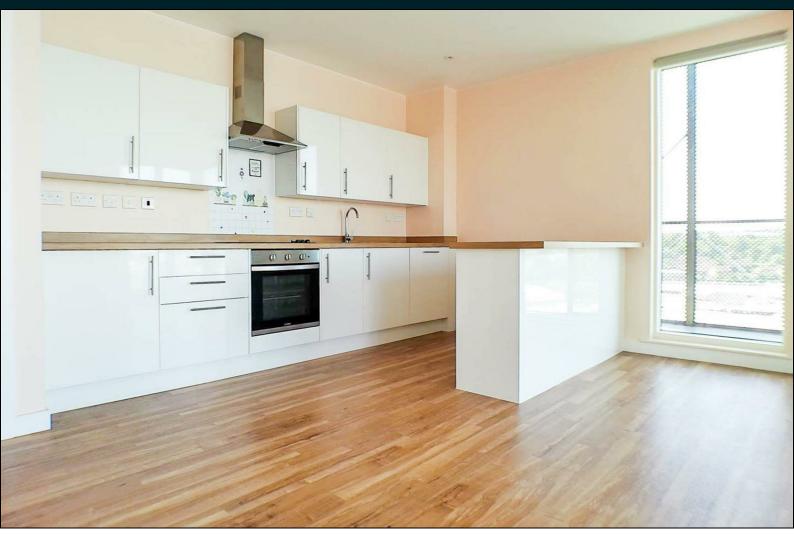

This high-spec and modern apartment comprises of an entrance hall, fully fitted kitchen/lounge with integrated appliances and breakfast bar, open plan lounge which offers access to the private glass balustrade decked balcony overlooking the stunning views across the river and dock yard, and two double bedrooms of which the master benefits from an ensuite.