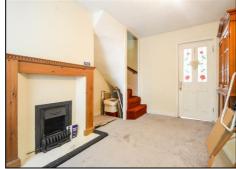

Set over four floors, the ground floor of this unique home comprises of a lounge with feature fireplace and access to the cellar, kitchen/breakfast room which benefits from a recently added oven, hob and hood, and family bathroom. The first and second floors each offer a generously sized bedroom. Externally, this property benefits from a well sized enclosed rear garden with rear access.

Lounge

**Kitchen** 

**Bathroom** 

WC

Cellar

**First Floor Bedroom One** 

**Second Floor Bedroom Two** 