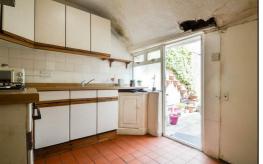

Set over four floors, the ground floor of this unique home comprises of a lounge with feature fireplace and access to the cellar, kitchen/breakfast room which benefits from a recently added oven, hob and hood, and family bathroom. The first and second floors each offer a generously sized bedroom. Externally, this property benefits from a well sized enclosed rear garden with rear access.

Lounge

**Kitchen** 

**Bathroom** 

WC

Cellar

**First Floor Bedroom One** 

**Second Floor Bedroom Two** 