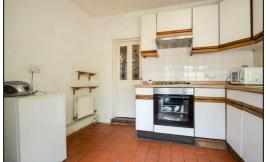

Set over four floors, the ground floor of this unique home comprises of a lounge with feature fireplace and access to the cellar, kitchen/breakfast room which benefits from a recently added oven, hob and hood, and family bathroom. The first and second floors each offer a generously sized bedroom. Externally, this property benefits from a well sized enclosed rear garden with rear access.

Lounge

**Kitchen** 

**Bathroom** 

WC

Cellar

**First Floor Bedroom One** 

**Second Floor Bedroom Two** 