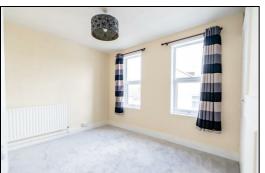

## **Entrance**

**Bedroom One** 12'1" x 10'5" (3.7 x 3.2)

Kitchen/Living Area 12'1" x 9'10" (3.7 x 3)

**Bathroom** 9'10" x 6'6" (3 x 2)