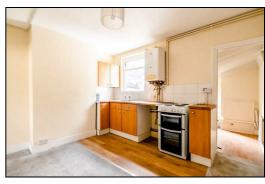

## **Entrance**

**Bedroom One** 12'1" x 10'5" (3.7 x 3.2)

Kitchen/Living Area 12'1" x 9'10" (3.7 x 3)

**Bathroom** 9'10" x 6'6" (3 x 2)