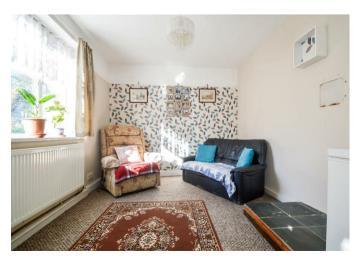

### Lounge

11'8 x 11'1 (3.56m x 3.38m)

## Dining Room

11'8 x 9'3 (3.56m x 2.82m)