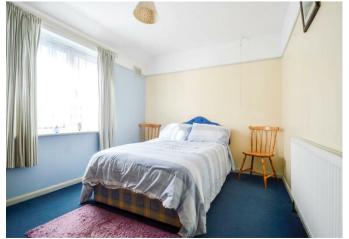

#### Bedroom

11'7 x 9'3 (3.53m x 2.82m)

#### Bedroom

9'9 x 7'8 (2.97m x 2.34m)