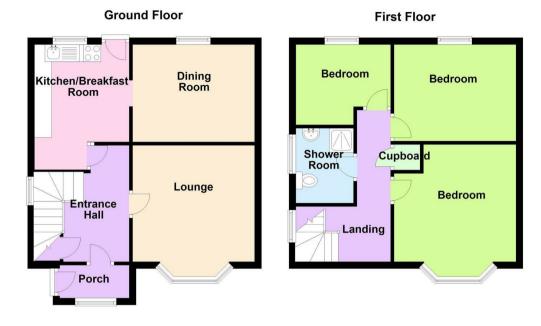

# Churchill Avenue, Chatham, ME5 0LH

CR Real Estate are pleased to offer to the market this spacious threebedroom semi-detached family home, ideally located within the popular town of Chatham.

The ground floor of this home consists of an entrance hall, lounge with bay window, generously sized kitchen with access to the rear garden and separate dining room; and to the first floor is the three bedrooms and the family shower room. Externally, this property also benefits from off road parking to the front with driveway, and a large rear garden with paved patio area and grass lawn.

### Lounge

11'8 x 11'1 (3.56m x 3.38m)

## Dining Room

11'8 x 9'3 (3.56m x 2.82m)

#### Kitchen

11'11 x 9'1 (3.63m x 2.77m)

#### Bedroom

11'8 x 11'2 (3.56m x 3.40m)

#### Bedroom

11'7 x 9'3 (3.53m x 2.82m)

#### Bedroom

9'9 x 7'8 (2.97m x 2.34m)

#### Shower Room

7'2 x 5'6 (2.18m x 1.68m)

18 - 20 High Street Gillingham Kent ME7 1BB

01634 570057

www.crrealestate.co.uk twitter.com/CRRealEstateUK facebook.com/CRRealEstateUK

CR Real Estate endeavour to maintain accurate depictions of properties in Virtual Tours, Floor Plans and descriptions, however, these are intended only as a guide and purchasers must satisfy themselves by personal inspection.