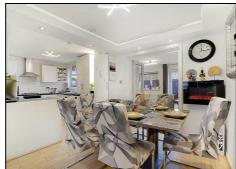

From the moment you walk through the front door you will be pleasantly surprised at the space this home has to offer. The ground floor comprises of a spacious open plan living room with a dining area, a modern fitted kitchen overlooking the well-designed rear garden, downstairs WC and additional reception room to the rear of the home which could be utilised as a play room, office or fourth bedroom.

#### **Entrance Hall**

**Downstairs WC** 4'1" x 2'11" (1.25 x 0.90)

15'4" x 9'8" (4.68 x 2.97) Lounge

Kitchen/Diner 19'6" x 9'3" (5.96 x 2.82)

**Family Room** 13'2" x 10'7" (4.03 x 3.23)

**Bedroom One** 12'9" x 11'0" (3.91 x 3.37)