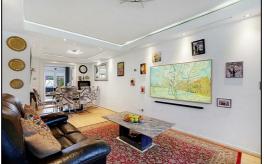

From the moment you walk through the front door you will be pleasantly surprised at the space this home has to offer. The ground floor comprises of a spacious open plan living room with a dining area, a modern fitted kitchen overlooking the well-designed rear garden, downstairs WC and additional reception room to the rear of the home which could be utilised as a play room, office or fourth bedroom.