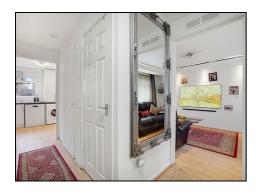

From the moment you walk through the front door you will be pleasantly surprised at the space this home has to offer. The ground floor comprises of a spacious open plan living room with a dining area, a modern fitted kitchen overlooking the well-designed rear garden, downstairs WC and additional reception room to the rear of the home which could be utilised as a play room, office or fourth bedroom.

#### **Entrance Hall**

**Downstairs WC** 4'1" x 2'11" (1.25 x 0.90)

15'4" x 9'8" (4.68 x 2.97) Lounge

Kitchen/Diner 19'6" x 9'3" (5.96 x 2.82)

**Family Room** 13'2" x 10'7" (4.03 x 3.23)

**Bedroom One** 12'9" x 11'0" (3.91 x 3.37)