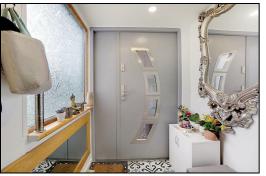

#### **Porch**

#### **Entrance Hall**

**Downstairs WC** 4'1" x 2'11" (1.25 x 0.90)

15'4" x 9'8" (4.68 x 2.97) Lounge

Kitchen/Diner 19'6" x 9'3" (5.96 x 2.82)

**Family Room** 13'2" x 10'7" (4.03 x 3.23)

**Bedroom One** 12'9" x 11'0" (3.91 x 3.37)