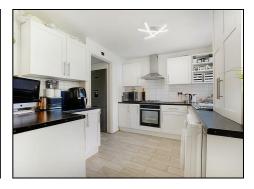

From the moment you walk through the front door you will be pleasantly surprised at the space this home has to offer. The ground floor comprises of a spacious open plan living room with a dining area, a modern fitted kitchen overlooking the well-designed rear garden, downstairs WC and additional reception room to the rear of the home which could be utilised as a play room, office or fourth bedroom.

#### **Entrance Hall**

**Downstairs WC** 4'1" x 2'11" (1.25 x 0.90)

15'4" x 9'8" (4.68 x 2.97) Lounge

Kitchen/Diner 19'6" x 9'3" (5.96 x 2.82)

**Family Room** 13'2" x 10'7" (4.03 x 3.23)

**Bedroom One** 12'9" x 11'0" (3.91 x 3.37)