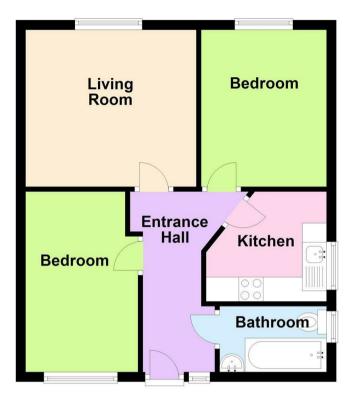

## Lounge 11'7 x 10'7 (3.53m x 3.23m)

Bedroom 12'2 x 7'7 (3.71m x 2.31m)

Bedroom 10'4 x 8'6 (3.15m x 2.59m)

Kitchen 8'3 x 6'5 (2.51m x 1.96m)

Bedroom 7'3 x 4'6 (2.21m x 1.37m) **First Floor** 

18 - 20 High Street Gillingham Kent ME7 1BB 01634 570057