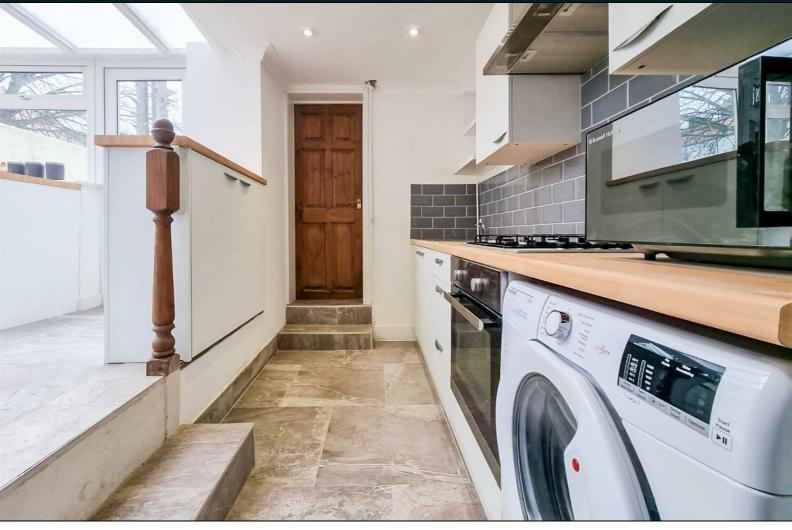

## £950 Per Calendar Month

\*\*\*BACK ON THE MARKET\*\*\*CR REAL ESTATE are delighted to offer this spacious one bedroom flat with own entrance and private garden. The property consists of lounge with bay window, hallway, double bedroom, modern kitchen, dining area in conservatory, and newly fitted shower room. Offered partly furnished and available for viewings from now.