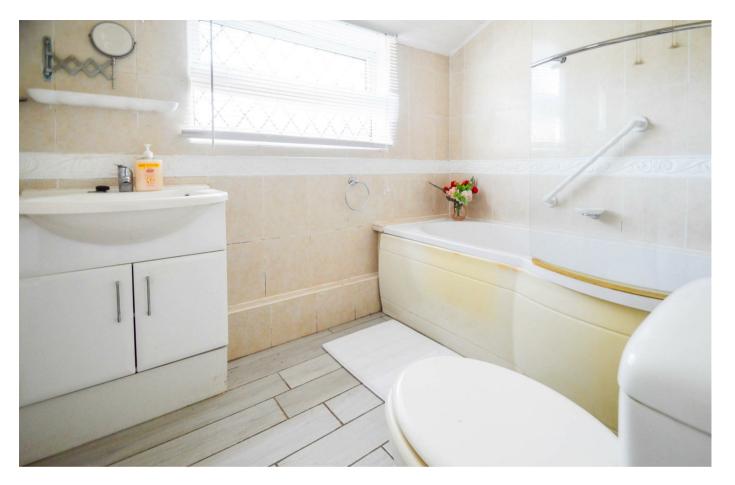

This property is an ideal first-time buy or investment opportunity, and has fantastic potential and appeal with the versatile living accommodation offered and the locality of the area.

The ground floor of this home comprises of a spacious lounge with feature fireplace, separate dining room, kitchen with integrated appliances and family bathroom. The first floor offers three well sized bedrooms, with the

## **Entrance Porch**

Lounge

12'4 x 9'10 (3.76m x 3.00m)

Dining Room

13'7 x 10'10 (4.14m x 3.30m)

Kitchen

8'10 x 7'10 (2.69m x 2.39m)

Family Bathroom

7'10 x 5'10 (2.39m x 1.78m)

Bedroom

12'5 x 9'11 (3.78m x 3.02m)

Bedroom

13'3 x 10'10 (4.04m x 3.30m)

Bedroom

9'1 x 7'11 (2.77m x 2.41m)

18 - 20 High Street Gillingham Kent ME7 1BB