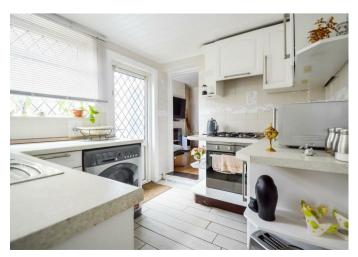

This property is an ideal first-time buy or investment opportunity, and has fantastic potential and appeal with the versatile living accommodation offered and the locality of the area.

The ground floor of this home comprises of a spacious lounge with feature fireplace, separate dining room, kitchen with integrated appliances and family bathroom. The first floor offers three well sized bedrooms, with the

## **Entrance Porch**

Lounge

12'4 x 9'10 (3.76m x 3.00m)

Dining Room

13'7 x 10'10 (4.14m x 3.30m)

Kitchen

8'10 x 7'10 (2.69m x 2.39m)

Family Bathroom