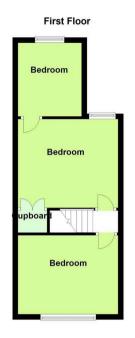

This property is an ideal first-time buy or investment opportunity, and has fantastic potential and appeal with the versatile living accommodation offered and the locality of the area.

The ground floor of this home comprises of a spacious lounge with feature fireplace, separate dining room, kitchen with integrated appliances and family bathroom. The first floor offers three well sized bedrooms, with the

7'10 x 5'10 (2.39m x 1.78m)

Bedroom

12'5 x 9'11 (3.78m x 3.02m)

Bedroom

13'3 x 10'10 (4.04m x 3.30m)

Bedroom

9'1 x 7'11 (2.77m x 2.41m)

18 - 20 High Street Gillingham Kent ME7 1BB