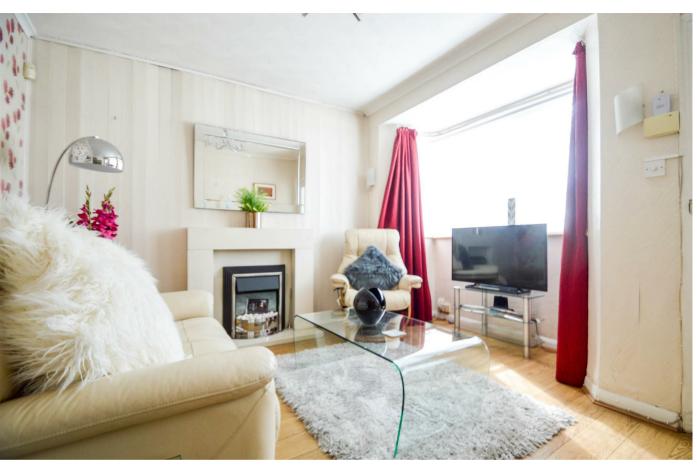

This property is an ideal first-time buy or investment opportunity, and has fantastic potential and appeal with the versatile living accommodation offered and the locality of the area.

The ground floor of this home comprises of a spacious lounge with feature fireplace, separate dining room, kitchen with integrated appliances and family bathroom. The first floor offers three well sized bedrooms, with the

## **Entrance Porch**

Lounge

12'4 x 9'10 (3.76m x 3.00m)

Dining Room

13'7 x 10'10 (4.14m x 3.30m)

Kitchen

8'10 x 7'10 (2.69m x 2.39m)

Family Bathroom