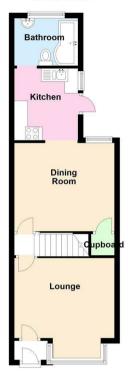

This property is an ideal first-time buy or investment opportunity, and has fantastic potential and appeal with the versatile living accommodation offered and the locality of the area.

The ground floor of this home comprises of a spacious lounge with feature fireplace, separate dining room, kitchen with integrated appliances and family bathroom. The first floor offers three well sized bedrooms, with the

## **Entrance Porch**

Lounge

12'4 x 9'10 (3.76m x 3.00m)

Dining Room

13'7 x 10'10 (4.14m x 3.30m)

Kitchen

8'10 x 7'10 (2.69m x 2.39m)

Family Bathroom