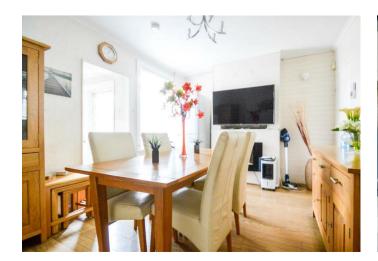

This property is an ideal first-time buy or investment opportunity, and has fantastic potential and appeal with the versatile living accommodation offered and the locality of the area.

The ground floor of this home comprises of a spacious lounge with feature fireplace, separate dining room, kitchen with integrated appliances and family bathroom. The first floor offers three well sized bedrooms, with the

## **Entrance Porch**

Lounge

12'4 x 9'10 (3.76m x 3.00m)

Dining Room

13'7 x 10'10 (4.14m x 3.30m)

Kitchen

8'10 x 7'10 (2.69m x 2.39m)

Family Bathroom