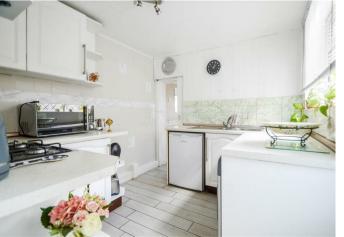

This property is an ideal first-time buy or investment opportunity, and has fantastic potential and appeal with the versatile living accommodation offered and the locality of the area.

The ground floor of this home comprises of a spacious lounge with feature fireplace, separate dining room, kitchen with integrated appliances and family bathroom. The first floor offers three well sized bedrooms, with the

## **Entrance Porch**

Lounge

12'4 x 9'10 (3.76m x 3.00m)

Dining Room

13'7 x 10'10 (4.14m x 3.30m)

Kitchen

8'10 x 7'10 (2.69m x 2.39m)

Family Bathroom