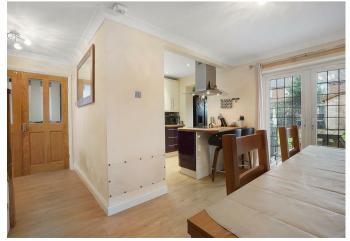

The ground floor of this property comprises of a porch, entrance hall, generously sized lounge, open-plan kitchen/diner with integrated appliances and double door access to the rear garden, plus an adjoining utility room. The first floor offers three well sized bedrooms and a modern

## Offers Over £310,000

Lounge 15'11 x 10'0 (4.85m x 3.05m)

Kitchen/Diner 15'0 x 8'10 (4.57m x 2.69m)

Kitchen 9'5 x 7'0 (2.87m x 2.13m)

Utility Room 7'0 x 5'0 (2.13m x 1.52m)

Bedroom 15'11 x 10'0 (4.85m x 3.05m)