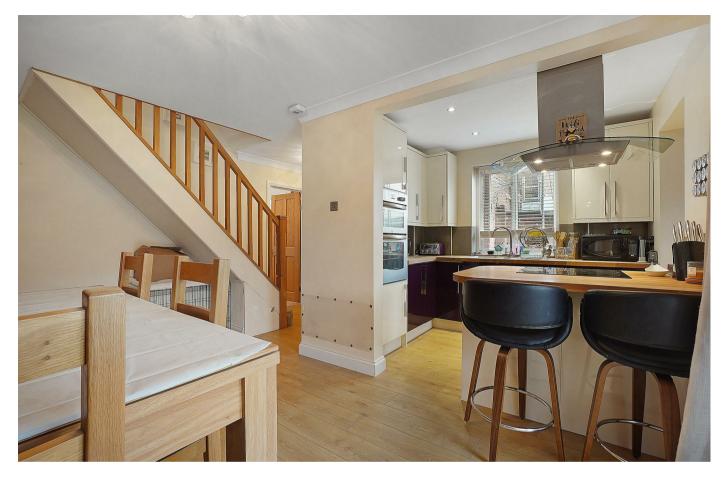

The ground floor of this property comprises of a porch, entrance hall, generously sized lounge, open-plan kitchen/diner with integrated appliances and double door access to the rear garden, plus an adjoining utility room. The first floor offers three well sized bedrooms and a modern

## Offers Over £310,000

Lounge 15'11 x 10'0 (4.85m x 3.05m)

Kitchen/Diner 15'0 x 8'10 (4.57m x 2.69m)

Kitchen 9'5 x 7'0 (2.87m x 2.13m)

Utility Room 7'0 x 5'0 (2.13m x 1.52m)

Bedroom 15'11 x 10'0 (4.85m x 3.05m)