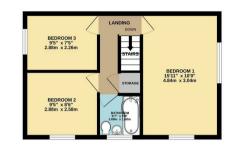

The ground floor of this property comprises of a porch, entrance hall, generously sized lounge, open-plan kitchen/diner with integrated appliances and double door access to the rear garden, plus an adjoining utility room. The first floor offers three well sized bedrooms and a modern

Bedroom 9'5 x 8'6 (2.87m x 2.59m)

Bedroom 9'5 x 7'5 (2.87m x 2.26m)

Bathroom 5'7 x 5'6 (1.70m x 1.68m)

GROUND FLOOR 440 sq.ft. (40.9 sq.m.) approx.

Energy Efficiency Rating

Very energy efficient - lower running costs