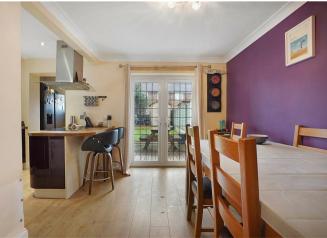

The ground floor of this property comprises of a porch, entrance hall, generously sized lounge, open-plan kitchen/diner with integrated appliances and double door access to the rear garden, plus an adjoining utility room. The first floor offers three well sized bedrooms and a modern

## Offers Over £310,000

Lounge 15'11 x 10'0 (4.85m x 3.05m)

Kitchen/Diner 15'0 x 8'10 (4.57m x 2.69m)

Kitchen 9'5 x 7'0 (2.87m x 2.13m)

Utility Room 7'0 x 5'0 (2.13m x 1.52m)

Bedroom 15'11 x 10'0 (4.85m x 3.05m)