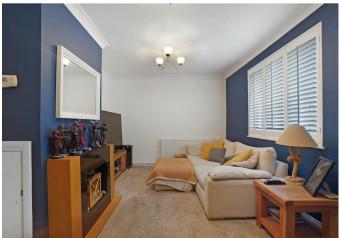

The ground floor of this property comprises of a porch, entrance hall, generously sized lounge, open-plan kitchen/diner with integrated appliances and double door access to the rear garden, plus an adjoining utility room. The first floor offers three well sized bedrooms and a modern

## Offers Over £310,000

Lounge 15'11 x 10'0 (4.85m x 3.05m)

Kitchen/Diner 15'0 x 8'10 (4.57m x 2.69m)

Kitchen 9'5 x 7'0 (2.87m x 2.13m)

Utility Room 7'0 x 5'0 (2.13m x 1.52m)

Bedroom 15'11 x 10'0 (4.85m x 3.05m)