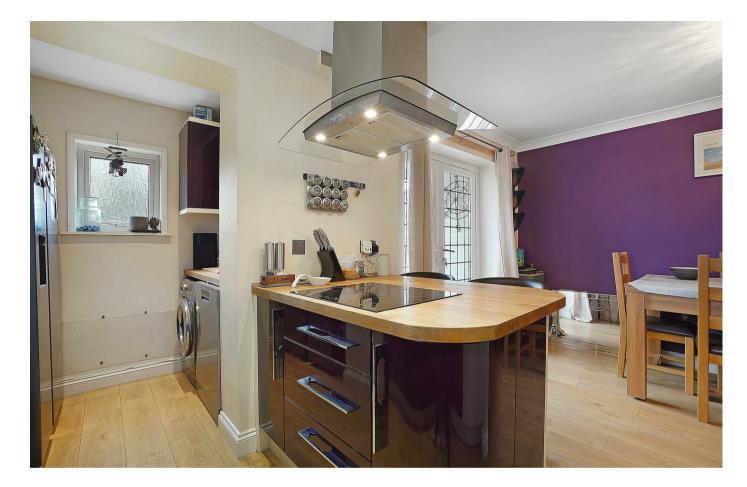

The ground floor of this property comprises of a porch, entrance hall, generously sized lounge, open-plan kitchen/diner with integrated appliances and double door access to the rear garden, plus an adjoining utility room. The first floor offers three well sized bedrooms and a modern

## Offers Over £310,000

Lounge 15'11 x 10'0 (4.85m x 3.05m)

Kitchen/Diner 15'0 x 8'10 (4.57m x 2.69m)

Kitchen 9'5 x 7'0 (2.87m x 2.13m)

Utility Room 7'0 x 5'0 (2.13m x 1.52m)

Bedroom 15'11 x 10'0 (4.85m x 3.05m)