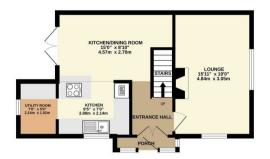

The ground floor of this property comprises of a porch, entrance hall, generously sized lounge, open-plan kitchen/diner with integrated appliances and double door access to the rear garden, plus an adjoining utility room. The first floor offers three well sized bedrooms and a modern

## Offers Over £310,000

Lounge 15'11 x 10'0 (4.85m x 3.05m)

Kitchen/Diner 15'0 x 8'10 (4.57m x 2.69m)

Kitchen 9'5 x 7'0 (2.87m x 2.13m)

Utility Room 7'0 x 5'0 (2.13m x 1.52m)

Bedroom 15'11 x 10'0 (4.85m x 3.05m)