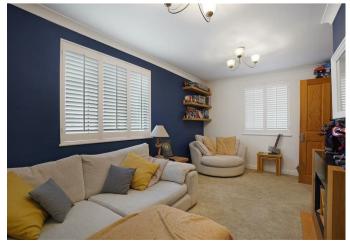

The ground floor of this property comprises of a porch, entrance hall, generously sized lounge, open-plan kitchen/diner with integrated appliances and double door access to the rear garden, plus an adjoining utility room. The first floor offers three well sized bedrooms and a modern

## Offers Over £310,000

Lounge 15'11 x 10'0 (4.85m x 3.05m)

Kitchen/Diner 15'0 x 8'10 (4.57m x 2.69m)

Kitchen 9'5 x 7'0 (2.87m x 2.13m)

Utility Room 7'0 x 5'0 (2.13m x 1.52m)

Bedroom 15'11 x 10'0 (4.85m x 3.05m)