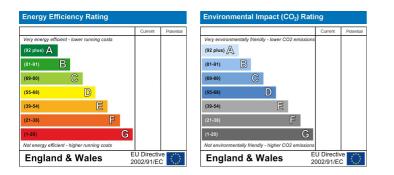

Computer generated images are for illustrative purposes only and may be subject to change.

Council tax band - to be confirmed EPC Rating - B Holding deposit £265

CR Real Estate are part The Ombudsman Redress Scheme and are a member of the Propertymark Client Money Protection Scheme. Tenant deposits are protected by the Tenancy Deposit Scheme. For more information, please contact us. Client Money Protection is provided by: Client Money Protect. Scheme Ref: CMP004209 Independent redress is provided by: The Property Ombudsman (TPO). Membership Number: E01687