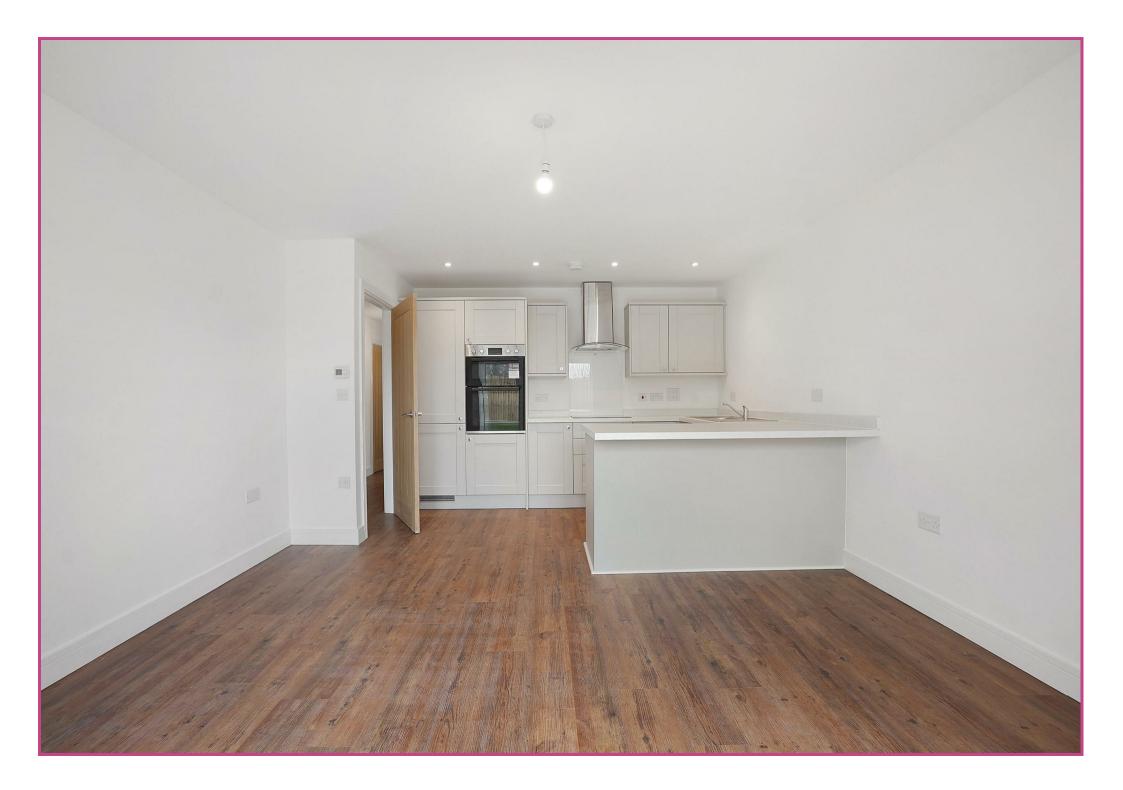

With neutral décor throughout and finished to a high standard, this home is ready to move into and is the perfect canvas to add your own style. This stunning two-bedroom bungalow, comes with featured enhancements to offer a luxury lifestyle to the new owners; this includes underfloor heating throughout (excludes bedrooms), built in appliances and sleek bathroom.

The living accommodation on offer comprises of a large open-plan kitchen/living area with bi-folding doors that leads to the rear garden, two generously sized bedrooms and modern family bathroom.

Externally, this home benefits from off road parking and a well-sized rear garden with paved patio area and grass lawn, making it the perfect outdoor space for entertaining in the warmer months.