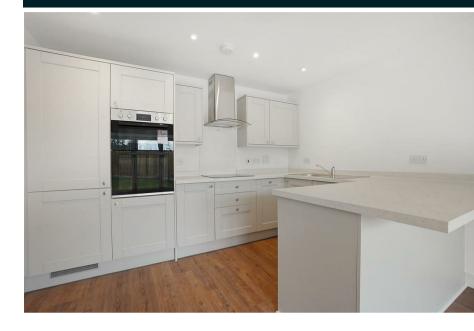

With neutral décor throughout and finished to a high standard, this home is ready to move into and is the perfect canvas to add your own style. This stunning two-bedroom bungalow, comes with featured enhancements to offer a luxury lifestyle to the new owners; this includes underfloor heating throughout (excludes bedrooms), built in appliances and sleek bathroom.

The living accommodation on offer comprises of a large open-plan kitchen/living area with bi-folding doors that leads to the rear garden, two generously sized bedrooms and modern family bathroom.

Externally, this home benefits from off road parking and a well-sized rear garden with paved patio area and grass lawn, making it the perfect outdoor space for entertaining in the warmer months.

### Offers In Excess Of £325,000

**Bedroom 1** 

**Bedroom 2** 

**Kitchen/Living Area** 

**Bathroom** 

14'7" x 11'2" (4.45 x 3.41)

14'7" x 11'2" (4.45 x 3.41)

18'10" x 13'0" (5.75 x 3.97)