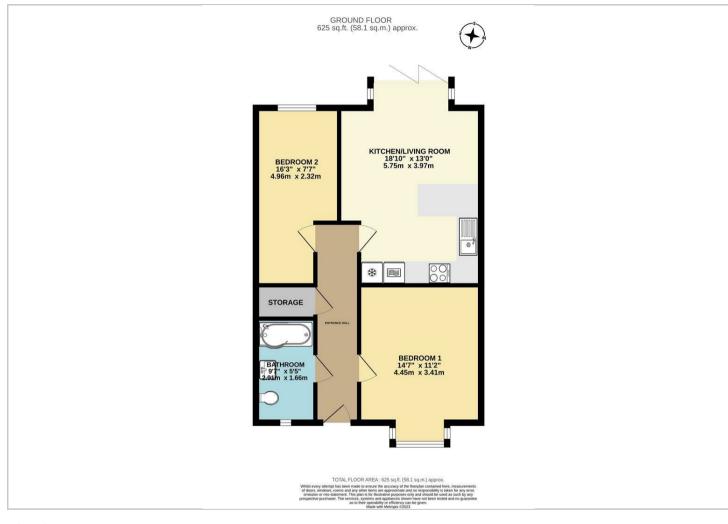

### Offers In Excess Of £325,000

**Bedroom 1** 

**Bedroom 2** 

**Kitchen/Living Area** 

**Bathroom** 

14'7" x 11'2" (4.45 x 3.41)

14'7" x 11'2" (4.45 x 3.41)

18'10" x 13'0" (5.75 x 3.97)

9'6" x 5'5" (2.91 x 1.66)

## Floor Plans Location Map