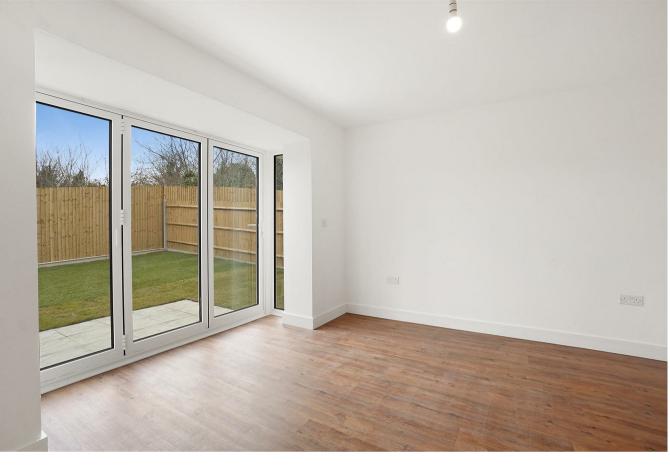

The living accommodation on offer comprises of a large open-plan kitchen/living area with bi-folding doors that leads to the rear garden, two generously sized bedrooms and modern family bathroom.

Externally, this home benefits from off road parking and a well-sized rear garden with paved patio area and grass lawn, making it the perfect outdoor space for entertaining in the warmer months.

### Offers In Excess Of £325,000

**Bedroom 1** 

**Bedroom 2** 

**Kitchen/Living Area** 

**Bathroom** 

14'7" x 11'2" (4.45 x 3.41)

14'7" x 11'2" (4.45 x 3.41)

18'10" x 13'0" (5.75 x 3.97)