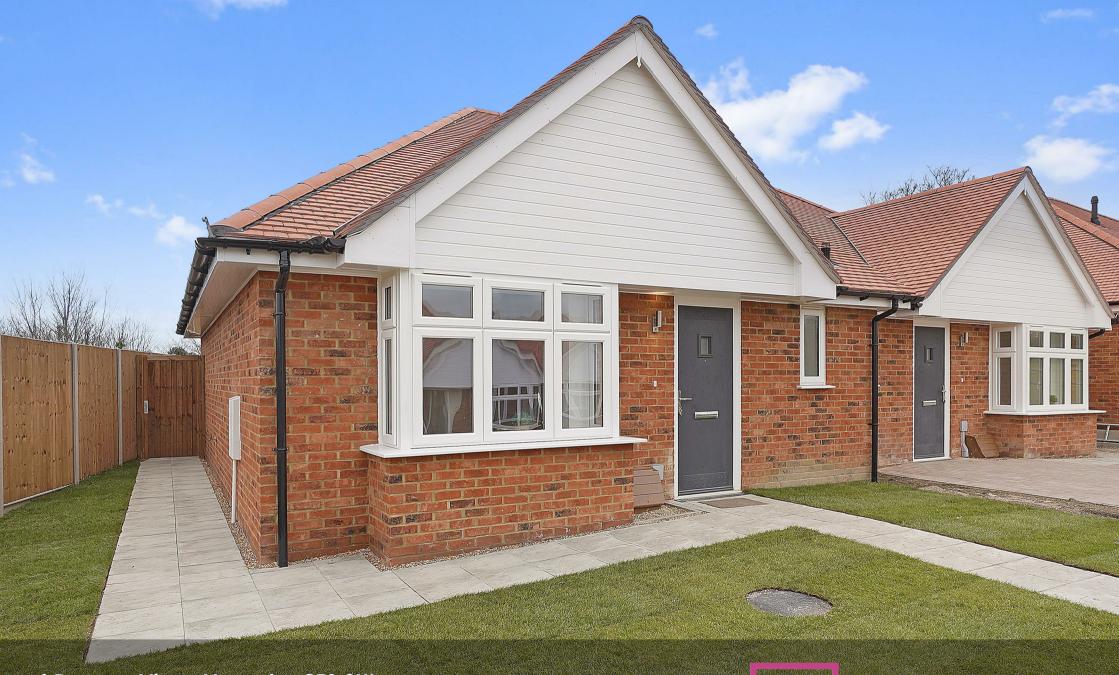

## Margate, CT9 2UL

- Brand New Bungalow
- Off Road Parking
- Built-in Appliances
- No Onward Chain

- Semi Detached
- Underfloor Heating
- Open Plan Living/Kitchen Area

CR Real Estate are proud to launch to market this brand new two-bedroom semi detached bungalow. This beautiful home is located in a cul-de-sac within the Drapers Mill development and is offered to the market with no onward chain.

With neutral décor throughout and finished to a high standard, this home is ready to move into and is the perfect canvas to add your own style. This stunning two-bedroom bungalow, comes with featured enhancements to offer a luxury lifestyle to the new owners; this includes underfloor heating throughout (excludes bedrooms), built in appliances and sleek bathroom.

The living accommodation on offer comprises of a large open-plan kitchen/living area with bi-folding doors that leads to the rear garden, two generously sized bedrooms and modern family bathroom.

Externally, this home benefits from off road parking and a well-sized rear garden with paved patio area and grass lawn, making it the perfect outdoor space for entertaining in the warmer months.