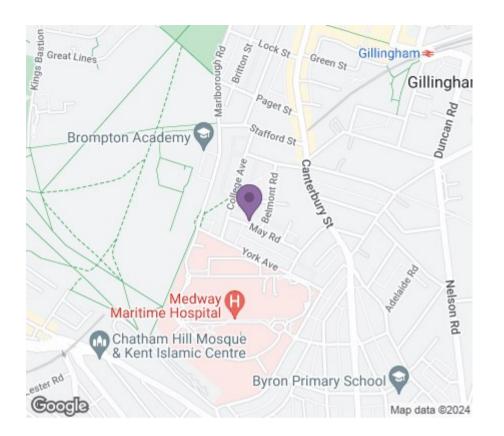

**May Road**Gillingham | ME7 5UZ

# May Road , Gillingham, ME7 5UZ

CR Real Estate are delighted to offer for sale with NO ONWARD CHAIN this three separate bedroom family home situated in a popular residential location and a short walk from Medway Hospital. Benefits include a lounge, separate dining room, modern kitchen and family bathroom to the ground floor. The first floor has three separate bedrooms. Externally there is an enclosed rear garden. Please call us now to arrange your appointment to view.