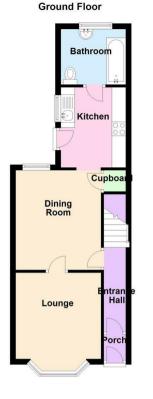

#### **Entrance Hall**

# Lounge

10'2 x 10'1 (3.10m x 3.07m)

## Dining Room

11'9 x 9'8 (3.58m x 2.95m)

### Kitchen

9'6 x 7'8 (2.90m x 2.34m)

# Family Bathroom

8'3 x 6'7 (2.51m x 2.01m)