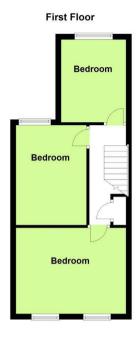

### Bedroom

13'0 x 10'2 (3.96m x 3.10m)

### Bedroom

12'2 x 8'4 (3.71m x 2.54m)

### Bedroom

9'9 x 8'2 (2.97m x 2.49m)

18 - 20 High Street Gillingham Kent ME7 1BB

01634 570057

www.crrealestate.co.uk twitter.com/CRRealEstateUK facebook.com/CRRealEstateUK

CR Real Estate endeavour to maintain accurate depictions of properties in Virtual Tours, Floor Plans and descriptions, however, these are intended only as a guide and purchasers must satisfy themselves by personal inspection.