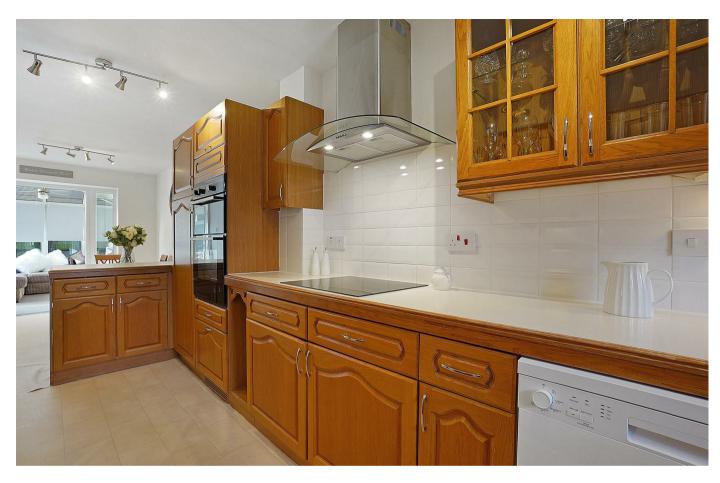

The ground floor of the home offers a large kitchen/diner, two spacious reception rooms one benefiting from a working wood burning fireplace, cloakroom and conservatory which offers access to the rear garden and internal access to the double garage. To the first floor is the well sized family bathroom and four double bedrooms, with the master benefiting

## Offers Over £600,000

**Entrance Hall** 

Study/Dining Room

Lounge

Kitchen/Diner

Downstairs WC

Conservatory

Master Bedroom