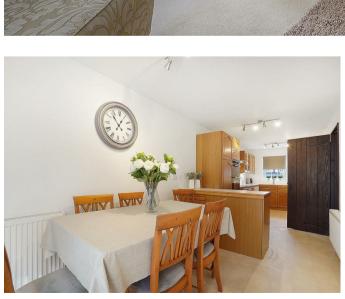

The ground floor of the home offers a large kitchen/diner, two spacious reception rooms one benefiting from a working wood burning fireplace, cloakroom and conservatory which offers access to the rear garden and internal access to the double garage. To the first floor is the well sized family bathroom and four double bedrooms, with the master benefiting

## Offers Over £600,000

**Entrance Hall** 

Study/Dining Room

Lounge

Kitchen/Diner

Downstairs WC

Conservatory

Master Bedroom