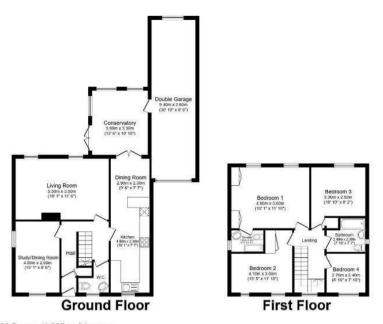

The ground floor of the home offers a large kitchen/diner, two spacious reception rooms one benefiting from a working wood burning fireplace, cloakroom and conservatory which offers access to the rear garden and internal access to the double garage. To the first floor is the well sized family bathroom and four double bedrooms, with the master benefiting

## Offers Over £600,000

**Entrance Hall** 

Study/Dining Room

Lounge

Kitchen/Diner

Downstairs WC

Conservatory

Master Bedroom

En Suite Bathroom

Bedroom Two

Bedroom Three

Bedroom Four

External

Rear garden

Double Garage

Driveway

Total floor area 169.5 sq.m. (1,825 sq.ft.) approx

This floor plan is for illustrative purposes only. It is not drawn to scale. Any measurements, floor areas (including any total floor area), openings and orientation are approximate. No details are guaranteed, they cannot be relied upon for any purpose and they do not form part of any agreement. No liability is taken for any error, omission or misstatement. A party must rely upon its own inspection(s)
Plan produced for Your Move. Powered by www.focalagent.com