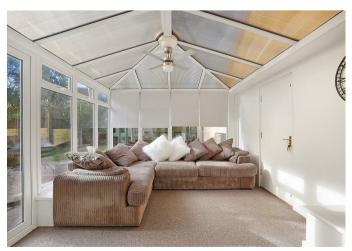

The ground floor of the home offers a large kitchen/diner, two spacious reception rooms one benefiting from a working wood burning fireplace, cloakroom and conservatory which offers access to the rear garden and internal access to the double garage. To the first floor is the well sized family bathroom and four double bedrooms, with the master benefiting

## Offers Over £600,000

**Entrance Hall** 

Study/Dining Room

Lounge

Kitchen/Diner

Downstairs WC

Conservatory

Master Bedroom