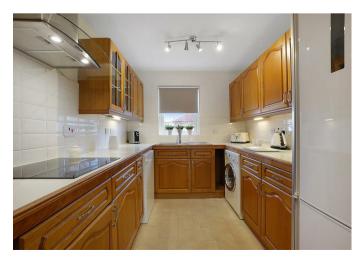

The ground floor of the home offers a large kitchen/diner, two spacious reception rooms one benefiting from a working wood burning fireplace, cloakroom and conservatory which offers access to the rear garden and internal access to the double garage. To the first floor is the well sized family bathroom and four double bedrooms, with the master benefiting

## Offers Over £600,000

**Entrance Hall** 

Study/Dining Room

Lounge

Kitchen/Diner

Downstairs WC

Conservatory

Master Bedroom