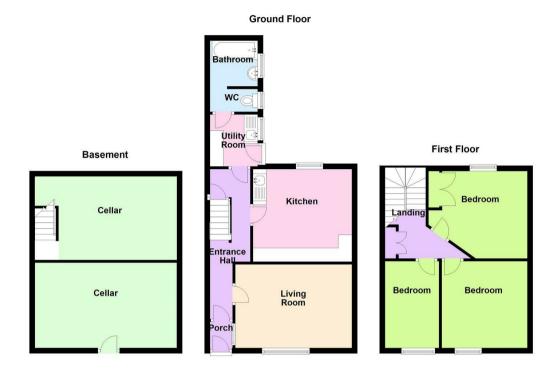

The ground floor of this home consists of a generously sized lounge with feature fireplace, kitchen with integrated appliances, separate utility room and bathroom; and to the first floor is the three bedrooms. Additionally, this property also benefits from a useable double cellar, and a large well maintained rear garden.

#### **Entrance Hall**

## Living Room

14'1 x 10'5 (4.29m x 3.18m)

#### Kitchen

11'11 x 10'3 (3.63m x 3.12m)

### Utility Room

6'3 x 5'9 (1.91m x 1.75m)

#### Cloakroom/WC

5'9 x 2'10 (1.75m x 0.86m)

#### Bathroom

5'6 x 5'5 (1.68m x 1.65m)

#### Cellar

17'7 x 10'3 (5.36m x 3.12m)

#### Cellar

14'11 x 10'1 (4.55m x 3.07m)

#### Bedroom

10'5 x 10'4 (3.18m x 3.15m)

#### Bedroom

11'9 x 10'6 (3.58m x 3.20m)

#### Bedroom

10'6 x 6'6 (3.20m x 1.98m)

18 - 20 High Street Gillingham Kent ME7 1BB

01634 570057

www.crrealestate.co.uk twitter.com/CRRealEstateUK facebook.com/CRRealEstateUK

CR Real Estate endeavour to maintain accurate depictions of properties in Virtual Tours, Floor Plans and descriptions, however, these are intended only as a guide and purchasers must satisfy themselves by personal inspection.