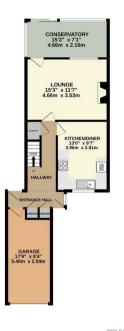

## Offers Over £390,000

Entrance Hall

Garage

Kitchen/diner

Lounge

Conservatory

Stairs to

Family bathroom

01634 570057

www.crrealestate.co.uk twitter.com/CRRealEstateUK facebook.com/CRRealEstateUK

GROUND FLOOR 660 sq.ft. (61.3 sq.m.) approx 1ST FLOOR 373 sq.ft. (34.6 sq.m.) approx

CR Real Estate endeavour to maintain accurate depictions of properties in Virtual Tours, Floor Plans and descriptions, however, these are intended only as a guide and purchasers must satisfy themselves by personal inspection.