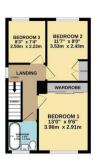

Master bedroom

Bedroom two

Bedroom three

External

Rear Garden

Garage

Drive way

18 - 20 High Street Gillingham Kent ME7 1BB

01634 570057

www.crrealestate.co.uk twitter.com/CRRealEstateUK facebook.com/CRRealEstateUK

GROUND FLOOR 660 sq.ft. (61.3 sq.m.) approx 1ST FLOOR 373 sq.ft. (34.6 sq.m.) approx

CR Real Estate endeavour to maintain accurate depictions of properties in Virtual Tours, Floor Plans and descriptions, however, these are intended only as a guide and purchasers must satisfy themselves by personal inspection.