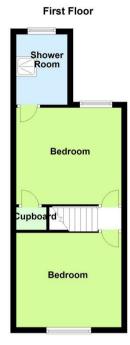

## Entrance Hall

Lounge 10'10 x 8'4 (3.30m x 2.54m)

Dining Room 12'2 x 11'11 (3.71m x 3.63m)

Kitchen 8'1 x 5'10 (2.46m x 1.78m)

Cloakroom/WC 3'3 x 2'11 (0.99m x 0.89m)

Bedroom 12'1 x 10'10 (3.68m x 3.30m)

Bedroom 12'1 x 11'1 (3.68m x 3.38m)

Shower Room 8'0 x 5'11 (2.44m x 1.80m)

18 - 20 High Street Gillingham Kent ME7 1BB **01634 570057** 

www.crrealestate.co.uk twitter.com/CRRealEstateUK facebook.com/CRRealEstateUK

CR Real Estate endeavour to maintain accurate depictions of properties in Virtual Tours, Floor Plans and descriptions, however, these are intended only as a guide and purchasers must satisfy themselves by personal inspection.