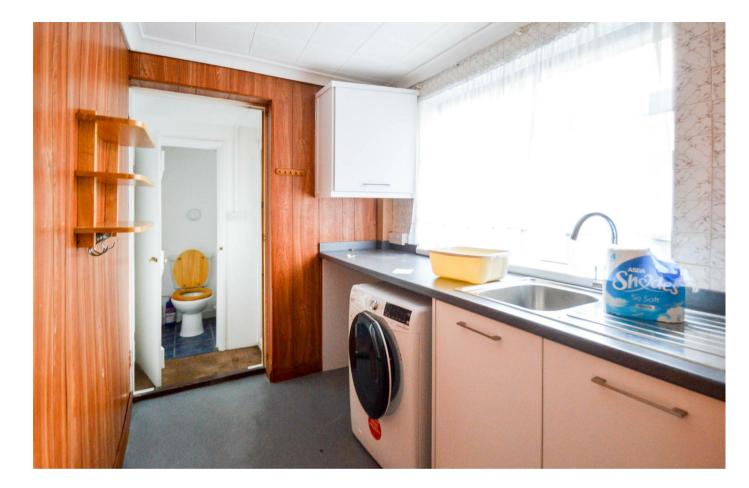

## Entrance Hall

Lounge 10'10 x 8'4 (3.30m x 2.54m)

Dining Room 12'2 x 11'11 (3.71m x 3.63m)

Kitchen 8'1 x 5'10 (2.46m x 1.78m)

Cloakroom/WC 3'3 x 2'11 (0.99m x 0.89m)

Bedroom 12'1 x 10'10 (3.68m x 3.30m)

Bedroom 12'1 x 11'1 (3.68m x 3.38m)