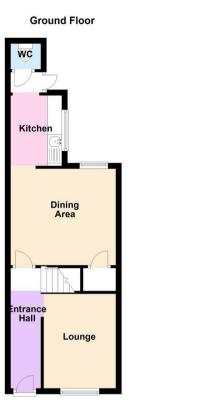

## Entrance Hall

Lounge 10'10 x 8'4 (3.30m x 2.54m)

Dining Room 12'2 x 11'11 (3.71m x 3.63m)

Kitchen 8'1 x 5'10 (2.46m x 1.78m)

Cloakroom/WC 3'3 x 2'11 (0.99m x 0.89m)

Bedroom 12'1 x 10'10 (3.68m x 3.30m)

Bedroom 12'1 x 11'1 (3.68m x 3.38m)