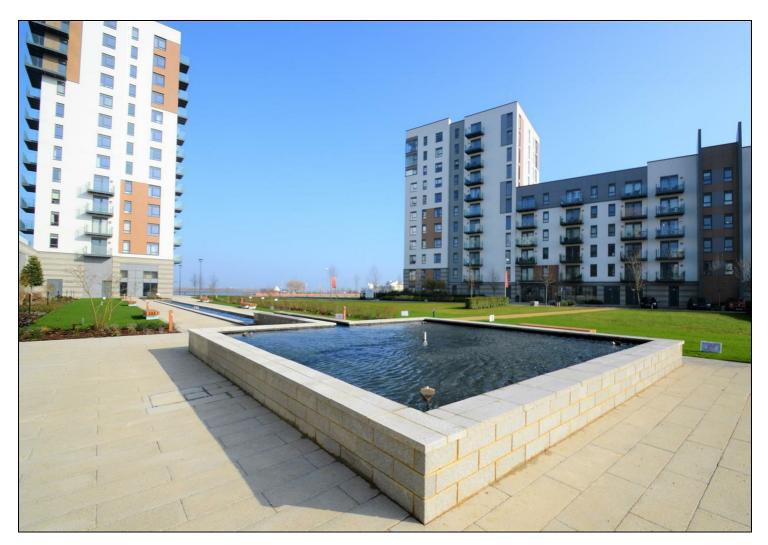

## £900 Per Calendar Month

CR Real Estate are proud to offer for rental this super studio 5th floor apartment situated in the highly sought after peninsula, a striking development built by Berkley Homes! Internally the property offers an open plan living area/modern kitchen, bedroom separated by sliding doors and modern bathroom. The property comes with underground parking, Residents gym & Wi-Fi lounge, stunning landscaped surroundings, timber effect flooring, Sky+ wired to communal satellite dish, Contemporary designed kitchen with fitted wall and base units, fitted fridge and dishwasher, integrated electric oven, hob, washing machine and more! Please call now to arrange your viewing!

Council tax band C EPC Rating C

- Stunning studio Apartment
- Holding deposit £207.00
- Residents' Gym & Wi-Fi Lounge
- Secure Underground Parking
- Fitted Fridge/Freezer and Dishwasher
- Available February
- Beautiful River Views
- Council tax band C
- EPC RATING C
- Highly Sought After Area