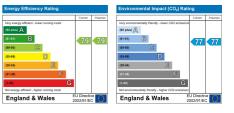

Council tax band C EPC Rating C

- Stunning studio Apartment
- Holding deposit £207.00
- Residents' Gym & Wi-Fi Lounge
- Secure Underground Parking
- Fitted Fridge/Freezer and Dishwasher
- Available February
- Beautiful River Views
- Council tax band C
- EPC RATING C
- Highly Sought After Area