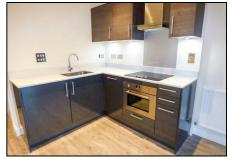

## £900 Per Calendar Month

CR Real Estate are proud to offer for rental this super studio 5th floor apartment situated in the highly sought after peninsula, a striking development built by Berkley Homes! Internally the property offers an open plan living area/modern kitchen, bedroom separated by sliding doors and modern bathroom. The property comes with underground parking, Residents gym & Wi-Fi lounge, stunning landscaped surroundings, timber effect flooring, Sky+ wired to communal satellite dish, Contemporary designed kitchen with fitted wall and base units, fitted fridge and dishwasher, integrated electric oven, hob, washing machine and more! Please call now to arrange your viewing!