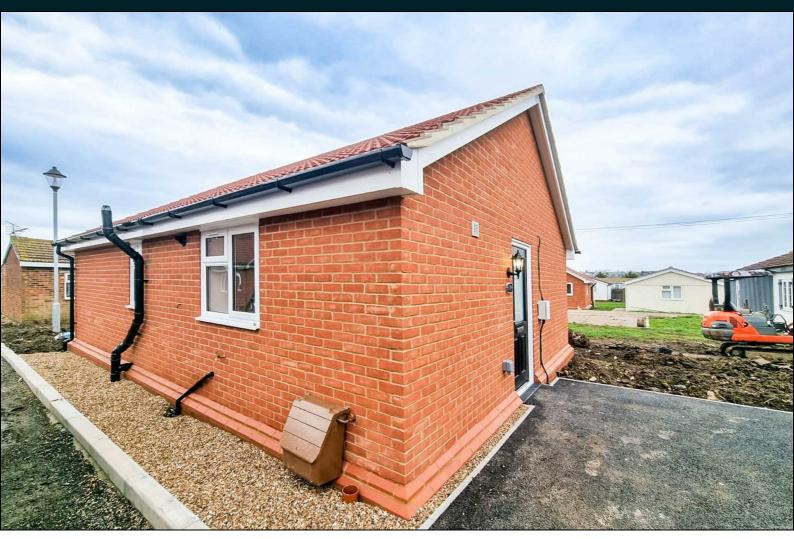

## Warden Bay Road, Sheerness ME12 4LT

## £995 Per Calendar Month

BRAND NEW TWO BEDROOM CHALET BUNGALOW AVAILABLE TO LET FROM 1ST MARCH. The property is on a park offering 10 months out of 12 living and access to the club house. The property offers openplan lounge/kitchen, shower room and two good size bedrooms. Allocated parking and useable garden grounds.

The water bill is included in the rent.
Reduced rent for the two months off the site.

EPC Rating TBC Council Tax band TBC

Call us for further details or to book a viewing on 01634 570057

Measurements: Lounge/diner/kitchen 4.85m x 6.02m Bathroom 1.91m x 1.90m Bedroom one 3.36m x 2.96m Bedroom two 3.02m x 2.96m