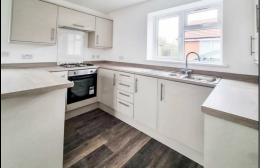

## £995 Per Calendar Month

BRAND NEW TWO BEDROOM CHALET BUNGALOW AVAILABLE TO LET FROM 1ST MARCH. The property is on a park offering 10 months out of 12 living and access to the club house. The property offers openplan lounge/kitchen, shower room and two good size bedrooms. Allocated parking and useable garden grounds.

The water bill is included in the rent.
Reduced rent for the two months off the site.

EPC Rating TBC Council Tax band TBC

Call us for further details or to book a viewing on 01634 570057

Measurements: Lounge/diner/kitchen 4.85m x 6.02m Bathroom 1.91m x 1.90m Bedroom one 3.36m x 2.96m Bedroom two 3.02m x 2.96m