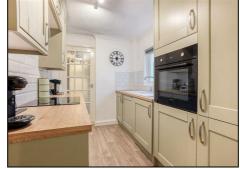

The ground floor of this home comprises of a well sized living room with electric fire, dining room with access to the cellar and double doors leading to the rear garden, and a new fitted kitchen with a built in appliances, downstairs WC and a utility room with an additional door leading to the rear garden.

For investors, this property comes with fantastic potential in a highly desirable area and a rental income of over £1000pcm.

12'2" x 12'0" (3.72 x 3.66) Lounge

**Dining Room** 12'0" x 9'10" (3.66 x 3)

Kitchen 9'7" x 6'9" (2.94 x 2.08)