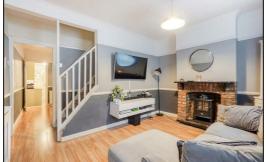

The ground floor of this home comprises of a well sized living room with electric fire, dining room with access to the cellar and double doors leading to the rear garden, and a new fitted kitchen with a built in appliances, downstairs WC and a utility room with an additional door leading to the rear garden.