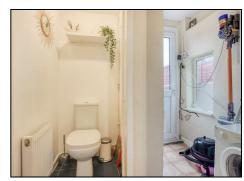

The ground floor of this home comprises of a well sized living room with electric fire, dining room with access to the cellar and double doors leading to the rear garden, and a new fitted kitchen with a built in appliances, downstairs WC and a utility room with an additional door leading to the rear garden.

**Downstairs WC** 3'8" x 3'2" (1.12 x 0.97)

**Utility Room** 6'9" x 5'9" (2.08 x 1.76)

Cellar 12'0" x 8'0" (3.66 x 2.44)

**Bedroom One** 12'0" x 9'10" (3.66 x 3)

**Bedroom Two** 12'0" x 9'6" (3.66 x 2.91)