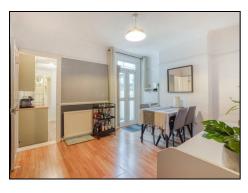

The ground floor of this home comprises of a well sized living room with electric fire, dining room with access to the cellar and double doors leading to the rear garden, and a new fitted kitchen with a built in appliances, downstairs WC and a utility room with an additional door leading to the rear garden.