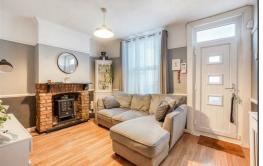

The ground floor of this home comprises of a well sized living room with electric fire, dining room with access to the cellar and double doors leading to the rear garden, and a new fitted kitchen with a built in appliances, downstairs WC and a utility room with an additional door leading to the rear garden.