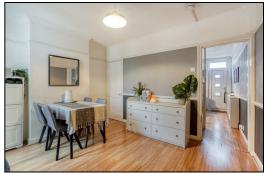

The ground floor of this home comprises of a well sized living room with electric fire, dining room with access to the cellar and double doors leading to the rear garden, and a new fitted kitchen with a built in appliances, downstairs WC and a utility room with an additional door leading to the rear garden.