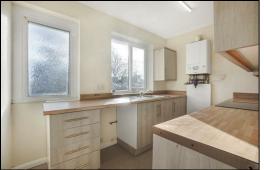

Internally, this home offers neutral décor throughout and comprises of a private entrance, spacious living room, new fully fitted kitchen with integrated cooker, two double bedrooms, and modern fitted bathroom.