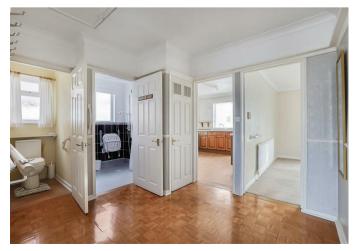

Internally, this home comprises of a spacious entrance hall, L shaped lounge/diner, large kitchen, two double bedrooms, wet room, W/C and lean to which spans across the rear of the property and offers access to the

## Offers Over £550,000

Entrance Hall

Bedroom One

Bedroom Two

Wet Room

Lounge

Kitchen Diner

WC