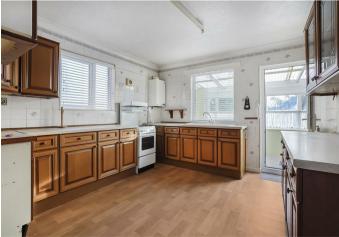

Internally, this home comprises of a spacious entrance hall, L shaped lounge/diner, large kitchen, two double bedrooms, wet room, W/C and lean to which spans across the rear of the property and offers access to the

## Offers Over £550,000

Entrance Hall

Bedroom One

Bedroom Two

Wet Room

Lounge

Kitchen Diner

WC