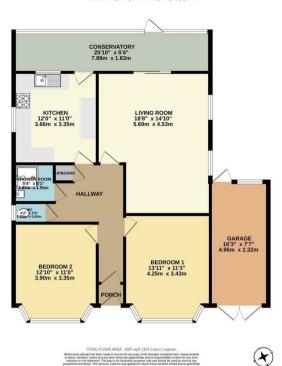

Internally, this home comprises of a spacious entrance hall, L shaped lounge/diner, large kitchen, two double bedrooms, wet room, W/C and lean to which spans across the rear of the property and offers access to the

## Offers Over £550,000

Entrance Hall

Bedroom One

Bedroom Two

Wet Room

Lounge

Kitchen Diner

WC

Lean Too

Garage

Drive Way

Rear GArden

18 - 20 High Street Gillingham Kent ME7 1BB

01634 570057

www.crrealestate.co.uk twitter.com/CRRealEstateUK facebook.com/CRRealEstateUK

GROUND FLOOR 1087 sq.ft. (101.0 sq.m.) approx.