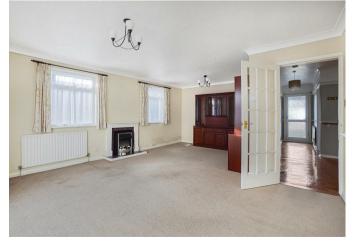

Internally, this home comprises of a spacious entrance hall, L shaped lounge/diner, large kitchen, two double bedrooms, wet room, W/C and lean to which spans across the rear of the property and offers access to the

## Offers Over £550,000

Entrance Hall

Bedroom One

Bedroom Two

Wet Room

Lounge

Kitchen Diner

WC