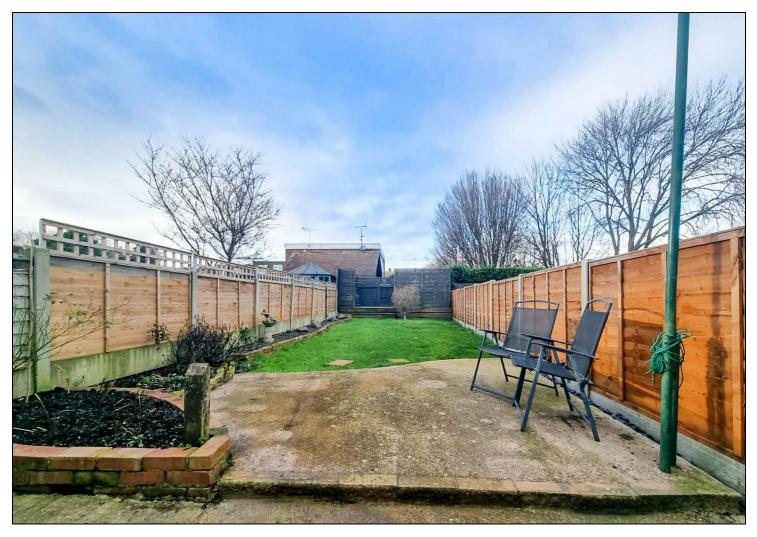

Additional benefits include Double Glazing, Gas Central Heating and Storage Cellar. Externally, there is also a well maintained garden with decking area to the rear of the property. Pets also allowed.