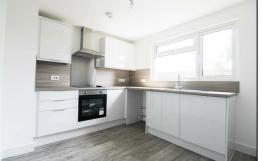

## £950 Per Calendar Month

\*\* ZERO DEPOSIT SCHEME OPTION AVAILABLE WITH THIS PROPERTY\*\* CR Real Estate are delighted to offer to let this first floor flat situated in Paddock Wood. The property has been fully refurbished throughout and benefits include a newly fitted kitchen, bathroom, spacious living area and two bedrooms. The property comes with communal gardens and parking. This property is available now.

EPC RATING C
COUNCIL TAX BAND B

**Living Room** 14"2 x 22'6 (4.27m'0.61m x 6.86m)

Kitchen 10'6 x 9'0 (3.20m x 2.74m)

**Family Bathroom** 6'3 x 6'3 (1.91m x 1.91m)

**Bedroom** 11'5 x 10'1 (3.48m x 3.07m)

14'5 x 7'3 (4.39m x 2.21m) **Bedroom** 