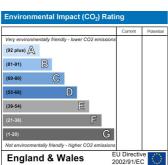

EPC RATING C
COUNCIL TAX BAND B

**Living Room** 14"2 x 22'6 (4.27m'0.61m x 6.86m)

Kitchen 10'6 x 9'0 (3.20m x 2.74m)

**Family Bathroom** 6'3 x 6'3 (1.91m x 1.91m)

**Bedroom** 11'5 x 10'1 (3.48m x 3.07m)

14'5 x 7'3 (4.39m x 2.21m) **Bedroom** 