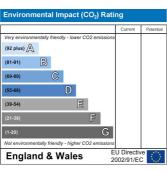

EPC Rating D
Council Tax Band B

Measurements
Kitchen 3.44m x 3.48m
Garage 4.72m x 2.39m
Bedroom first floor 3.49m x 3.56m
Lounge 3.06m x 3.52m
bedroom two 3.06m x 3.52m
bedroom three 3.46m x 1.91m
Bathroom 2.48m x 1.49m