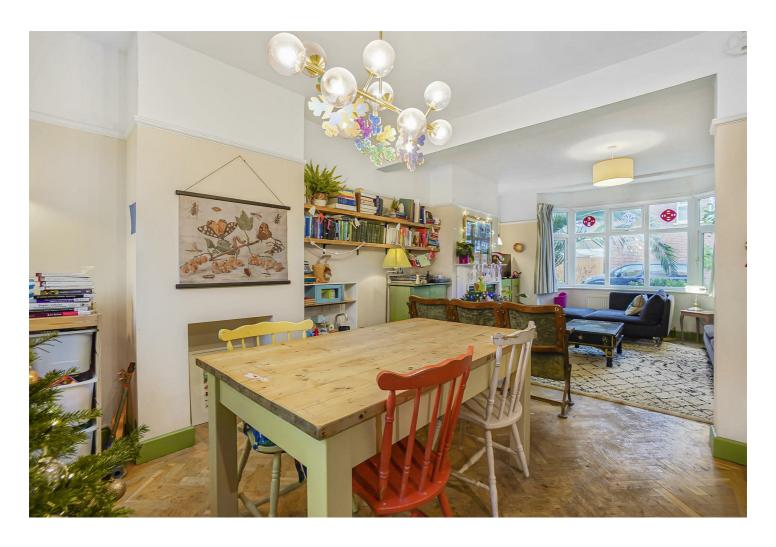

fridge, freezer, and dishwasher. The first floor consists of a large family bathroom, two double bedrooms and one small double bedroom.

Externally, this home features a small conservatory to the rear plus a well sized south-west facing rear garden, which is perfect for the summer months.

Upper Approach Road is ideally located for those who are looking to be within close proximity to outstanding local primary schools and amenities, and transport links including direct train lines to London from the mainline train station situated in the town centre which is only 0.4 miles away. The nearby A299 Thanet Way provides great access to the motorway network and the Eurotunnel at Cheriton, Port of Dover and Eurostar at Ashford are also easily accessible by car.

Offers In The Region Of £420,000



- 3 Bedrooms
- Semi-Detached
- Room to Extend STPP
- Quiet Road
- 7 Minutes From The Beach
- South-East Facing Garden
- Small Conservatory
- Open Plan
- Built In Appliances
- Close to Train Station





### Lounge

12'11" x 12'11" (3.96 x 3.95)

# Dining Room

11'9" x 9'8" (3.60 x 2.97)

### Kitchen

9'9" x 9'1" (2.98 x 2.77)

# Conservatory

7'1" x 4'11" (2.17 x 1.52)

#### Bedroom 1

14'0" x .11'8" (4.27 x .3.57)

### Bedroom 2

11'8" x 10'9" (3.57 x 3.28)

# Bedroom 3

9'6" x 7'1" (2.92 x 2.17)

# Bedroom

7'4" x 7'1" (2.26 x 2.17)















TOTAL FLOOR AREA: 916 sq.ft. (85.1 sq.m.) approx

It has been made to ensure the accuracy of the floorplan contained here rooms and any other items are approximate and no responsibility is take etc. The services, systems and appliances shown