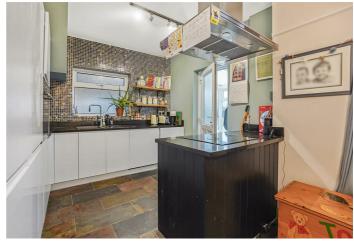

CENTRAL BRPADSTAIRS, ONLY 7 MINUTES WALK TO THE BEACH AND DISTANT SEA VIEWS FROM BEDROOM 2

The ground floor of this property comprises of a wide hallway, open plan living accommodation and modern kitchen that benefits from integrated appliances such as an induction hob, fridge, freezer, and dishwasher. The first floor consists of a large family bathroom, two double bedrooms and one small double bedroom.

### Kitchen

9'9" x 9'1" (2.98 x 2.77)