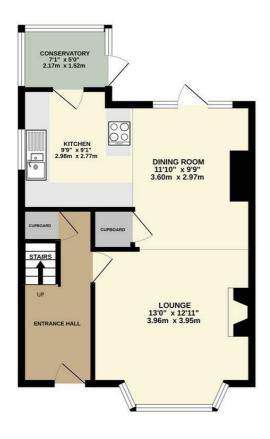

### Lounge

12'11" x 12'11" (3.96 x 3.95)

# Dining Room

11'9" x 9'8" (3.60 x 2.97)

### Kitchen

9'9" x 9'1" (2.98 x 2.77)

# Conservatory

7'1" x 4'11" (2.17 x 1.52)

# Bedroom

7'4" x 7'1" (2.26 x 2.17)

TOTAL FLOOR AREA: 916 sq.ft. (85.1 sq.m.) approx

It has been made to ensure the accuracy of the floorplan contained here rooms and any other items are approximate and no responsibility is take etc. The services, systems and appliances shown have not been tested a as to their operability or efficiency can be given. Made with Meropix 62022