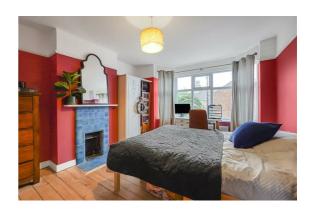

CENTRAL BRPADSTAIRS, ONLY 7 MINUTES WALK TO THE BEACH AND DISTANT SEA VIEWS FROM BEDROOM 2

The ground floor of this property comprises of a wide hallway, open plan living accommodation and modern kitchen that benefits from integrated appliances such as an induction hob, fridge, freezer, and dishwasher. The first floor consists of a large family bathroom, two double bedrooms and one small double bedroom.

#### Bedroom 1

14'0" x .11'8" (4.27 x .3.57)

### Bedroom 2

11'8" x 10'9" (3.57 x 3.28)