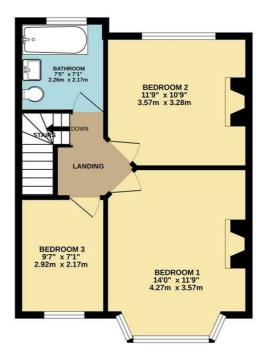

#### Bedroom 1

14'0" x .11'8" (4.27 x .3.57)

### Bedroom 2

11'8" x 10'9" (3.57 x 3.28)

# Bedroom 3

9'6" x 7'1" (2.92 x 2.17)

# Bedroom

7'4" x 7'1" (2.26 x 2.17)

TOTAL FLOOR AREA: 916 sq.ft. (85.1 sq.m.) approx

It has been made to ensure the accuracy of the floorplan contained here rooms and any other items are approximate and no responsibility is take etc. The services, systems and appliances shown have not been tested a as to their operability or efficiency can be given. Made with Meropix 62022