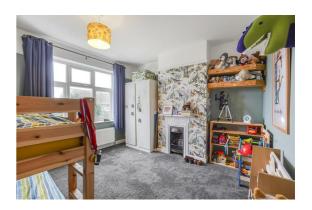

# Bedroom 3

9'6" x 7'1" (2.92 x 2.17)

# Bedroom

7'4" x 7'1" (2.26 x 2.17)

TOTAL FLOOR AREA: 916 sq.ft. (85.1 sq.m.) approx

It has been made to ensure the accuracy of the floorplan contained here rooms and any other items are approximate and no responsibility is take etc. The services, systems and appliances shown have not been tested a as to their operability or efficiency can be given. Made with Meropix 62022