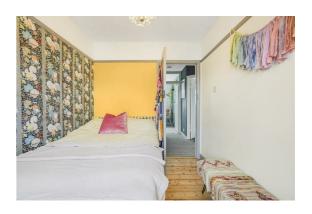

# Bedroom

7'4" x 7'1" (2.26 x 2.17)

TOTAL FLOOR AREA: 916 sq.ft. (85.1 sq.m.) approx

It has been made to ensure the accuracy of the floorplan contained here rooms and any other items are approximate and no responsibility is take etc. The services, systems and appliances shown have not been tested a as to their operability or efficiency can be given. Made with Meropix 62022