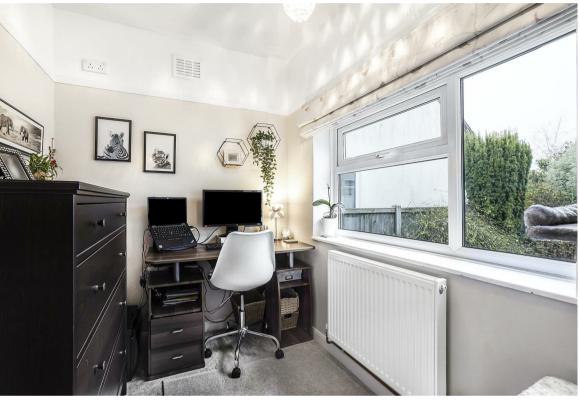

# Study

8'7" x 6'1" (2.63 x 1.86)

TOTAL FLOOR AREA: 1140 sq.ft. (105.9 sq.m.) approx.

White every attempt has been made be resure the accuracy of the foorpias contained here, measurements of doors, wildows, recisions and any deter them are approximate and no responsibility is listen for any error, properties the properties of the second of t