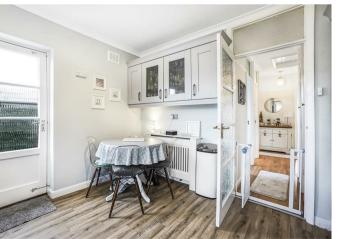

### Living Room

20'0" x 12'11" (6.10 x 3.96)

## Conservatory

10'11" x 9'4" (3.35 x 2.86)

#### Kitchen

11'2" x 10'11" (3.41 x 3.35)

#### Bathroom

6'1" x 5'8" (1.87 x 1.75)

#### WC

6'1" x 2'11" (1.87 x 0.90)

#### Bedroom 1

16'1" x 8'7" (4.92 x 2.63)

#### Bedroom 2

16'2" x 12'0" (4.93 x 3.66)

#### Bedroom 3

12'2" x 11'3" (3.71 x 3.45)

# Study

8'7" x 6'1" (2.63 x 1.86)









TOTAL FLOOR AREA: 1140 sq.ft. (105.9 sq.m.) approx.

White every attempt has been made be resure the accuracy of the foorpias contained here, measurements of doors, wildows, recisions and any deter them are approximate and no responsibility is listen for any error, properties the properties of the second of t









# **GROUND FLOOR** 1140 sq.ft. (105.9 sq.m.) approx.









18 - 20 High Street Gillingham Kent ME7 1BB

01634 570057

www.crrealestate.co.uk twitter.com/CRRealEstateUK facebook.com/CRRealEstateUK















CR Real Estate endeavour to maintain accurate depictions of properties in Virtual Tours, Floor Plans and descriptions, however, these are intended only as a guide and purchasers must satisfy themselves by personal inspection.