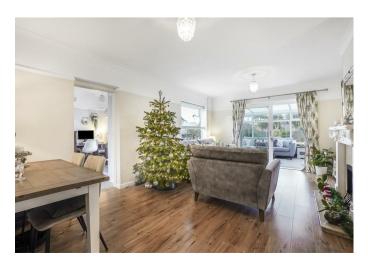

### Living Room

20'0" x 12'11" (6.10 x 3.96)

## Conservatory

10'11" x 9'4" (3.35 x 2.86)

#### Kitchen

11'2" x 10'11" (3.41 x 3.35)

#### Bathroom

6'1" x 5'8" (1.87 x 1.75)

#### WC

6'1" x 2'11" (1.87 x 0.90)

#### Bedroom 1

16'1" x 8'7" (4.92 x 2.63)

#### Bedroom 2

16'2" x 12'0" (4.93 x 3.66)

#### Bedroom 3

12'2" x 11'3" (3.71 x 3.45)

# Study

8'7" x 6'1" (2.63 x 1.86)









TOTAL FLOOR AREA: 1140 sq.ft. (105.9 sq.m.) approx.

White every attempt has been made be resure the accuracy of the foorpias contained here, measurements of doors, wildows, recisions and any deter them are approximate and no responsibility is listen for any error, properties the properties of the second of t









# **GROUND FLOOR** 1140 sq.ft. (105.9 sq.m.) approx.









18 - 20 High Street Gillingham Kent ME7 1BB

01634 570057

www.crrealestate.co.uk twitter.com/CRRealEstateUK facebook.com/CRRealEstateUK















CR Real Estate endeavour to maintain accurate depictions of properties in Virtual Tours, Floor Plans and descriptions, however, these are intended only as a guide and purchasers must satisfy themselves by personal inspection.