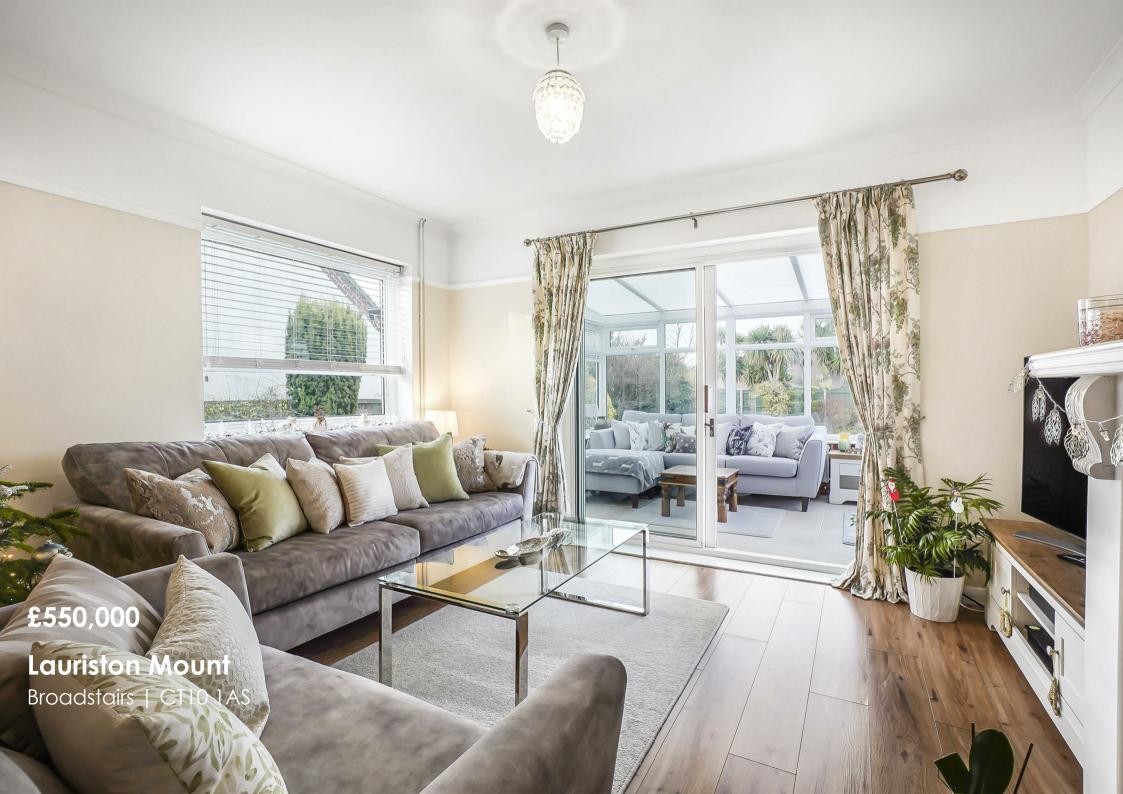

### Living Room

20'0" x 12'11" (6.10 x 3.96)

## Conservatory

10'11" x 9'4" (3.35 x 2.86)