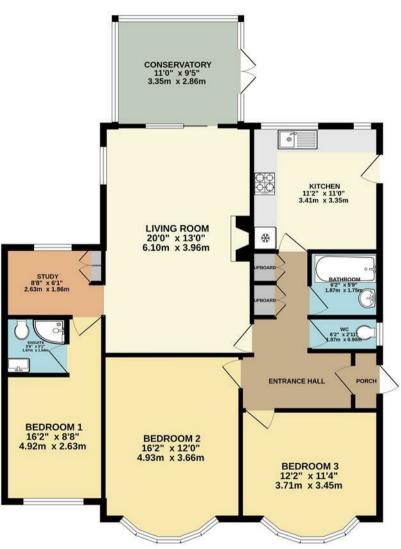

### Living Room

20'0" x 12'11" (6.10 x 3.96)

## Conservatory

10'11" x 9'4" (3.35 x 2.86)

#### Kitchen

11'2" x 10'11" (3.41 x 3.35)

#### Bathroom

6'1" x 5'8" (1.87 x 1.75)

#### WC

6'1" x 2'11" (1.87 x 0.90)

#### Bedroom 1

16'1" x 8'7" (4.92 x 2.63)

#### Bedroom 2

16'2" x 12'0" (4.93 x 3.66)

#### Bedroom 3

12'2" x 11'3" (3.71 x 3.45)

# Study

8'7" x 6'1" (2.63 x 1.86)

TOTAL FLOOR AREA: 1140 sq.ft. (105.9 sq.m.) approx.

White every attempt has been made be resure the accuracy of the foorpias contained here, measurements of doors, wildows, recisions and any deter them are approximate and no responsibility is listen for any error, properties the properties of the second of t

# **GROUND FLOOR** 1140 sq.ft. (105.9 sq.m.) approx.

18 - 20 High Street Gillingham Kent ME7 1BB

01634 570057

www.crrealestate.co.uk twitter.com/CRRealEstateUK facebook.com/CRRealEstateUK

CR Real Estate endeavour to maintain accurate depictions of properties in Virtual Tours, Floor Plans and descriptions, however, these are intended only as a guide and purchasers must satisfy themselves by personal inspection.