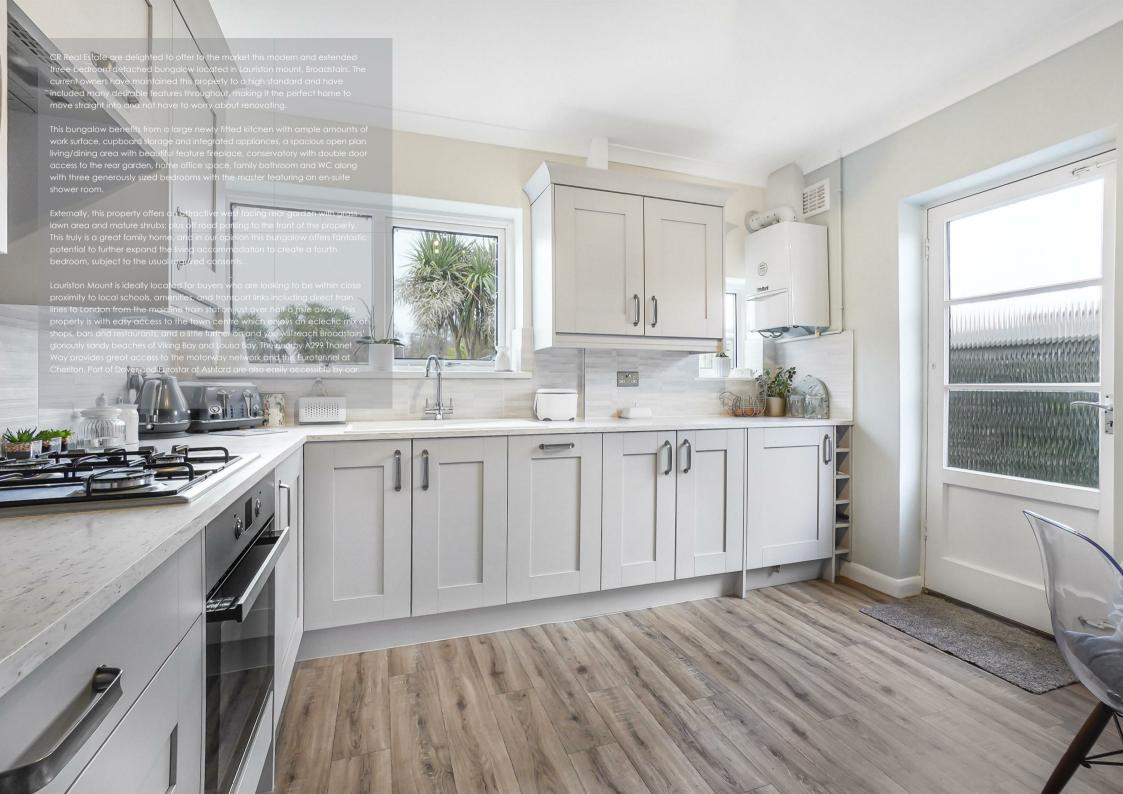

### Living Room

20'0" x 12'11" (6.10 x 3.96)

## Conservatory

10'11" x 9'4" (3.35 x 2.86)

#### Kitchen

11'2" x 10'11" (3.41 x 3.35)

#### Bathroom

6'1" x 5'8" (1.87 x 1.75)

#### WC

6'1" x 2'11" (1.87 x 0.90)

#### Bedroom 1

16'1" x 8'7" (4.92 x 2.63)

#### Bedroom 2

16'2" x 12'0" (4.93 x 3.66)

#### Bedroom 3

12'2" x 11'3" (3.71 x 3.45)

# Study

8'7" x 6'1" (2.63 x 1.86)









TOTAL FLOOR AREA: 1140 sq.ft. (105.9 sq.m.) approx.

White every attempt has been made be resure the accuracy of the foorpias contained here, measurements of doors, wildows, recisions and any deter them are approximate and no responsibility is listen for any error, properties the properties of the second of t









# **GROUND FLOOR** 1140 sq.ft. (105.9 sq.m.) approx.









18 - 20 High Street Gi