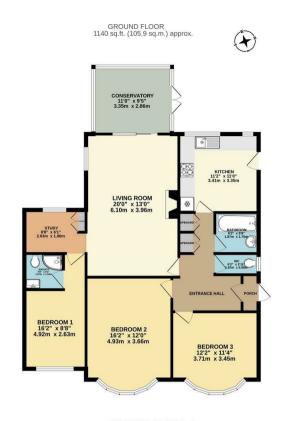

### Living Room

20'0" x 12'11" (6.10 x 3.96)

## Conservatory

10'11" x 9'4" (3.35 x 2.86)

#### Kitchen

11'2" x 10'11" (3.41 x 3.35)

#### Bathroom

6'1" x 5'8" (1.87 x 1.75)

#### WC

6'1" x 2'11" (1.87 x 0.90)

#### Bedroom 1

16'1" x 8'7" (4.92 x 2.63)

#### Bedroom 2

16'2" x 12'0" (4.93 x 3.66)

#### Bedroom 3

12'2" x 11'3" (3.71 x 3.45)

# Study

8'7" x 6'1" (2.63 x 1.86)

TOTAL FLOOR AREA: 1140 sq.ft. (105.9 sq.m.) approx.

White every attempt has been made be resure the accuracy of the foorpias contained here, measurements of doors, wildows, recisions and any deter them are approximate and no responsibility is listen for any error, properties the properties of the second of t

# **GROUND FLOOR** 1140 sq.ft. (105.9 sq.m.) approx.

18 - 20 High Street Gillingham Kent ME7 1BB

01634 570057

www.crrealestate.co.uk twitter.com/CRRealEstateUK facebook.com/CRRealEstateUK

CR Real Estate endeavour to maintain accurate depictions of properties in Virtual Tours, Floor Plans and descriptions, however, these are intended only as a guide and purchasers must satisfy themselves by personal inspection.