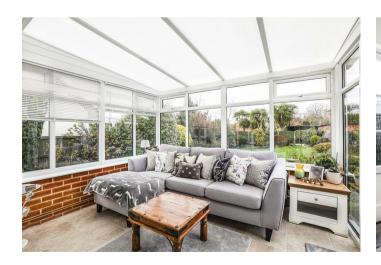

### Living Room

20'0" x 12'11" (6.10 x 3.96)

## Conservatory

10'11" x 9'4" (3.35 x 2.86)

#### Kitchen

11'2" x 10'11" (3.41 x 3.35)

#### Bathroom

6'1" x 5'8" (1.87 x 1.75)

#### WC

6'1" x 2'11" (1.87 x 0.90)

#### Bedroom 1

16'1" x 8'7" (4.92 x 2.63)

#### Bedroom 2

16'2" x 12'0" (4.93 x 3.66)

#### Bedroom 3

12'2" x 11'3" (3.71 x 3.45)

# Study

8'7" x 6'1" (2.63 x 1.86)









TOTAL FLOOR AREA: 1140 sq.ft. (105.9 sq.m.) approx.

White every attempt has been made be resure the accuracy of the foorpias contained here, measurements of doors, wildows, recisions and any deter them are approximate and no responsibility is listen for any error, properties the properties of the second of t









# **GROUND FLOOR** 1140 sq.ft. (105.9 sq.m.) approx.









18 - 20 High Street Gillingham Kent ME7 1BB

01634 570057

www.crrealestate.co.uk twitter.com/CRRealEstateUK facebook.com/CRRealEstateUK















CR Real Estate endeavour to maintain accurate depictions of properties in Virtual Tours, Floor Plans and descriptions, however, these are intended only as a guide and purchasers must satisfy themselves by personal inspection.