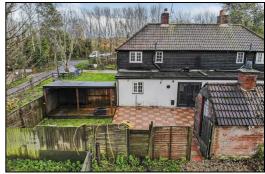

To the first floor you will find three double bedrooms with the potential to have an en-suite shower room to the master.

Externally, this property offers an abundance of outdoor space; with off road parking, paved patio area, and outbuilding which has been added by the current owners; and has the perfect potential to be used as a playroom or office space. Additionally, this breath-taking home also comes with 1.5 acres of land, which has previously been used as farm land, and lends itself beautifully for someone looking to channel their inner farmer.