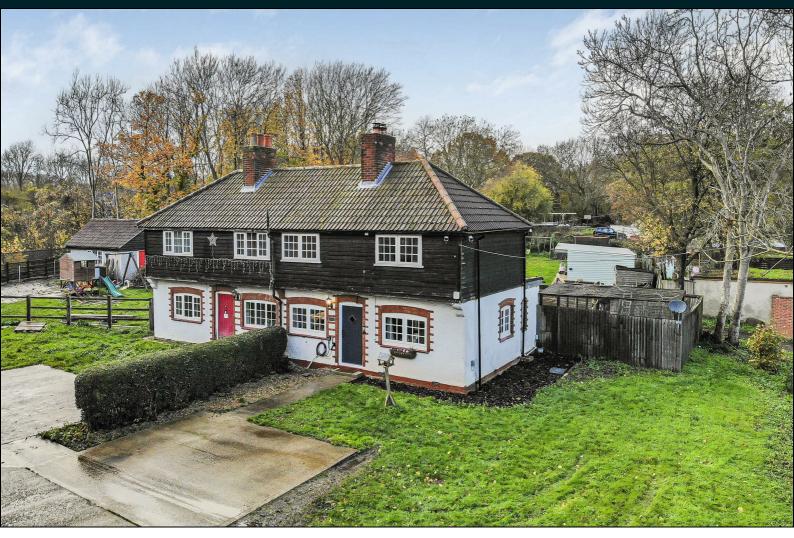

## Offers Over £475,000

Offered for sale with CR Real Estate is this delightful three bedroom semi-detached cottage style property, situated on approximately 1.5 acres of land within the charming village of Hartlip.

The ground floor accommodation of this property comprises of a 14 foot lounge with a feature log burner and double aspect views of the surrounding land, cottage style kitchen, utility room and modern family bathroom.

To the first floor you will find three double bedrooms with the potential to have an en-suite shower room to the master.

Externally, this property offers an abundance of outdoor space; with off road parking, paved patio area, and outbuilding which has been added by the current owners; and has the perfect potential to be used as a playroom or office space. Additionally, this breath-taking home also comes with 1.5 acres of land, which has previously been used as farm land, and lends itself beautifully for someone looking to channel their inner farmer.