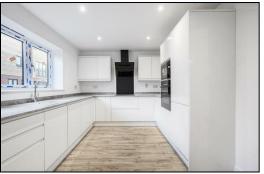

Prime View offers a dual aspect reception room and a fitted kitchen that overlooks the rear garden; as well as three generously sized bedrooms with the master benefiting from an en-suite and its very own dressing room. With neutral and modern décor throughout, this family home offers the lucky new owners the opportunity to easily stylise and accessorise to their taste.