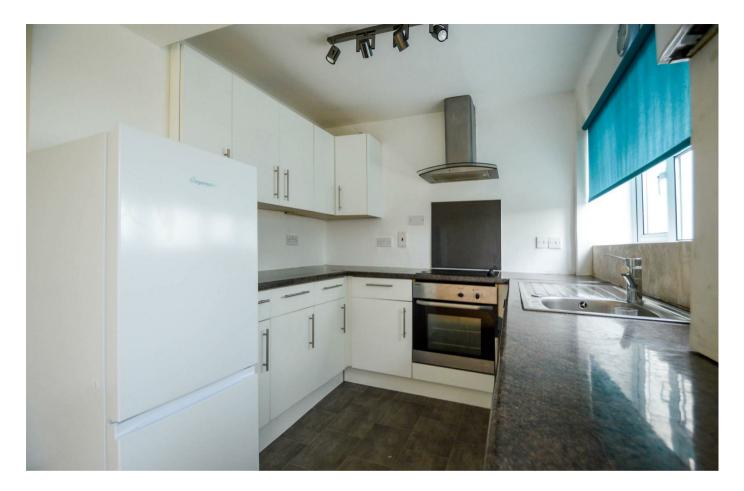

Internal benefits include a modern lounge area with a separate fitted kitchen/diner to the ground floor. The first floor has the three separate bedrooms and the family bathroom. Externally there is an enclosed garden to the rear. Please call us now to arrange your appointment to view.

## Entrance Hall

Lounge 12'0 x 11'2 (3.66m x 3.40m)

Kitchen/Diner 17'7 x 11'8 (5.36m x 3.56m)

Bedroom 11'3 x 11'2 (3.43m x 3.40m)

Bedroom 11'8 x 11'4 (3.56m x 3.45m)

Bedroom 7'7 x 6'2 (2.31m x 1.88m)

Bathroom 5'9 x 5'7 (1.75m x 1.70m)