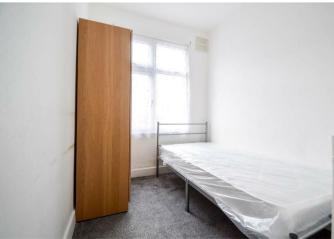

Internal benefits include a modern lounge area with a separate fitted kitchen/diner to the ground floor. The first floor has the three separate bedrooms and the family bathroom. Externally there is an enclosed garden to the rear. Please call us now to arrange your appointment to view.

## Entrance Hall

Lounge 12'0 x 11'2 (3.66m x 3.40m)

Kitchen/Diner 17'7 x 11'8 (5.36m x 3.56m)

Bedroom 11'3 x 11'2 (3.43m x 3.40m)

Bedroom 11'8 x 11'4 (3.56m x 3.45m)

Bedroom 7'7 x 6'2 (2.31m x 1.88m)

Bathroom 5'9 x 5'7 (1.75m x 1.70m)