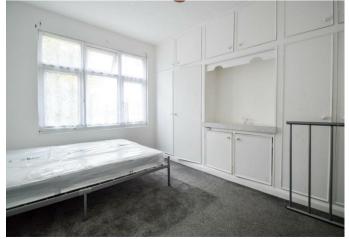

Internal benefits include a modern lounge area with a separate fitted kitchen/diner to the ground floor. The first floor has the three separate bedrooms and the family bathroom. Externally there is an enclosed garden to the rear. Please call us now to arrange your appointment to view.

## Entrance Hall

Lounge 12'0 x 11'2 (3.66m x 3.40m)

Kitchen/Diner 17'7 x 11'8 (5.36m x 3.56m)

Bedroom 11'3 x 11'2 (3.43m x 3.40m)

Bedroom 11'8 x 11'4 (3.56m x 3.45m)

Bedroom 7'7 x 6'2 (2.31m x 1.88m)

Bathroom 5'9 x 5'7 (1.75m x 1.70m)