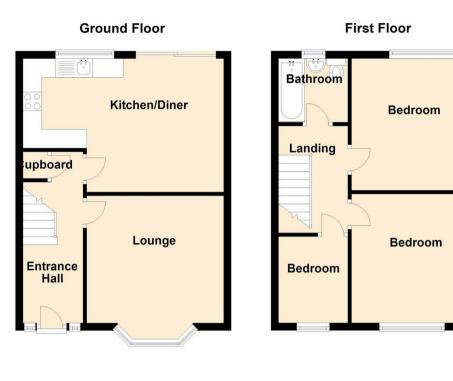

Internal benefits include a modern lounge area with a separate fitted kitchen/diner to the ground floor. The first floor has the three separate bedrooms and the family bathroom. Externally there is an enclosed garden to the rear. Please call us now to arrange your appointment to view.

## Entrance Hall

Lounge 12'0 x 11'2 (3.66m x 3.40m)

Kitchen/Diner 17'7 x 11'8 (5.36m x 3.56m)

Bedroom 11'3 x 11'2 (3.43m x 3.40m)

Bedroom 11'8 x 11'4 (3.56m x 3.45m)

Bedroom 7'7 x 6'2 (2.31m x 1.88m)

Bathroom 5'9 x 5'7 (1.75m x 1.70m)