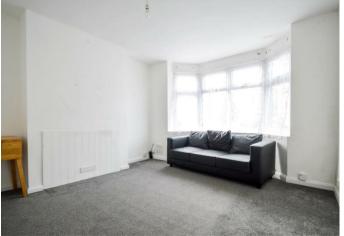

Internal benefits include a modern lounge area with a separate fitted kitchen/diner to the ground floor. The first floor has the three separate bedrooms and the family bathroom. Externally there is an enclosed garden to the rear. Please call us now to arrange your appointment to view.

## Entrance Hall

Lounge 12'0 x 11'2 (3.66m x 3.40m)

Kitchen/Diner 17'7 x 11'8 (5.36m x 3.56m)

Bedroom 11'3 x 11'2 (3.43m x 3.40m)

Bedroom 11'8 x 11'4 (3.56m x 3.45m)

Bedroom 7'7 x 6'2 (2.31m x 1.88m)

Bathroom 5'9 x 5'7 (1.75m x 1.70m)