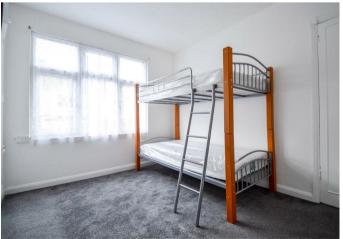

Internal benefits include a modern lounge area with a separate fitted kitchen/diner to the ground floor. The first floor has the three separate bedrooms and the family bathroom. Externally there is an enclosed garden to the rear. Please call us now to arrange your appointment to view.

## Entrance Hall

Lounge 12'0 x 11'2 (3.66m x 3.40m)

Kitchen/Diner 17'7 x 11'8 (5.36m x 3.56m)

Bedroom 11'3 x 11'2 (3.43m x 3.40m)

Bedroom 11'8 x 11'4 (3.56m x 3.45m)

Bedroom 7'7 x 6'2 (2.31m x 1.88m)

Bathroom 5'9 x 5'7 (1.75m x 1.70m)