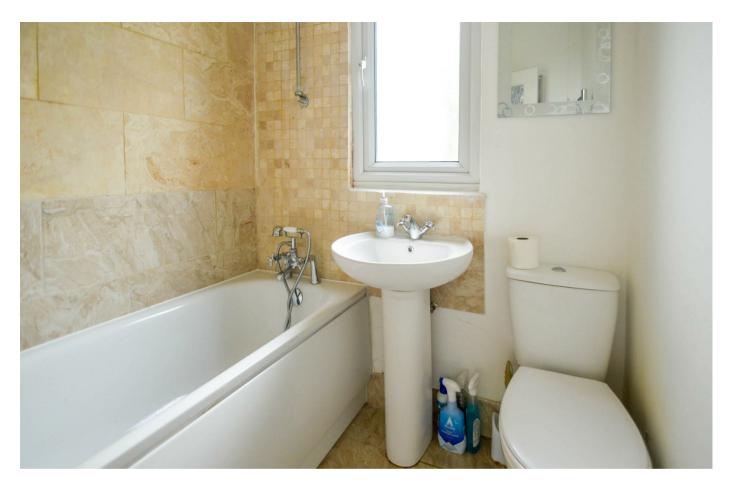

Internal benefits include a modern lounge area with a separate fitted kitchen/diner to the ground floor. The first floor has the three separate bedrooms and the family bathroom. Externally there is an enclosed garden to the rear. Please call us now to arrange your appointment to view.

## Entrance Hall

Lounge 12'0 x 11'2 (3.66m x 3.40m)

Kitchen/Diner 17'7 x 11'8 (5.36m x 3.56m)

Bedroom 11'3 x 11'2 (3.43m x 3.40m)

Bedroom 11'8 x 11'4 (3.56m x 3.45m)

Bedroom 7'7 x 6'2 (2.31m x 1.88m)

Bathroom 5'9 x 5'7 (1.75m x 1.70m)