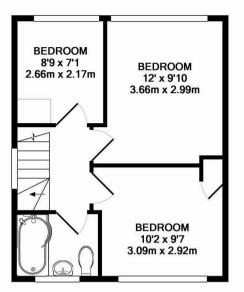

# Bedroom 1

12 by 9'10 (3.66m by 3.00m)

# Bedroom 2

10'2 by 9'7 (3.10m by 2.92m)

# Bedroom 3

8'9 by 7'1 (2.67m by 2.16m)

GROUND FLOOR APPROX. FLOOR AREA 362 SQ.FT. (33.6 SQ.M.)

1ST FLOOR APPROX. FLOOR AREA 366 SQ.FT. (34.0 SQ.M.)

#### TOTAL APPROX. FLOOR AREA 727 SQ.FT. (67.6 SQ.M.)

Whilst every attempt has been made to ensure the accuracy of the floor plan contained here, measurements of doors, windows, rooms and any other items are approximate and no responsibility is taken for any error, omission, or mis-statement. This plan is for illustrative purposes only and should be used as such by any prospective purchaser. The services, systems and appliances shown have not been tested and no guarantee as to their operability or efficiency can be given Made with Metropix ©2015