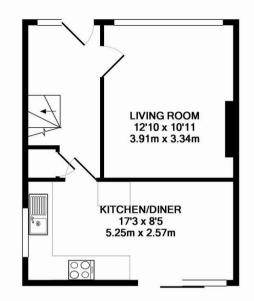

### **Entrance Hall**

# Lounge

12'10 by 10'11 (3.91m by 3.33m)

# Kitchen/ Diner

17'3 by 8'5 (5.26m by 2.57m)

# Bathroom

# Bedroom 1

12 by 9'10 (3.66m by 3.00m)

# Bedroom 2

10'2 by 9'7 (3.10m by 2.92m)

# Bedroom 3

8'9 by 7'1 (2.67m by 2.16m)

GROUND FLOOR APPROX. FLOOR AREA 362 SQ.FT. (33.6 SQ.M.)

1ST FLOOR APPROX. FLOOR AREA 366 SQ.FT. (34.0 SQ.M.)

#### TOTAL APPROX. FLOOR AREA 727 SQ.FT. (67.6 SQ.M.)

Whilst every attempt has been made to ensure the accuracy of the floor plan contained here, measurements of doors, windows, rooms and any other items are approximate and no responsibility is taken for any error, omission, or mis-statement. This plan is for illustrative purposes only and should be used as such by any prospective purchaser. The services, systems and appliances shown have not been tested and no guarantee as to their operability or efficiency can be given Made with Metropix ©2015