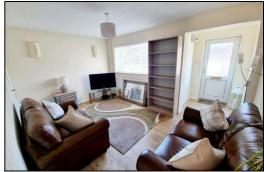

## Internal

Upon entry you are greeted by a porch area which opens into the main living room. There is plenty of natural light giving a feeling of space to relax in. Follows through to access to stairs up to first floor, into kitchen at rear of the property which is well presented with plenty of wall and base units. A rear door gives access to the well manicured rear garden which has been kept superbly well.