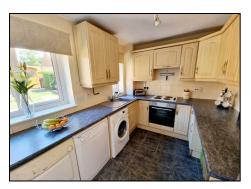

## Internal

Upon entry you are greeted by a porch area which opens into the main living room. There is plenty of natural light giving a feeling of space to relax in. Follows through to access to stairs up to first floor, into kitchen at rear of the property which is well presented with plenty of wall and base units. A rear door gives access to the well manicured rear garden which has been kept superbly well.