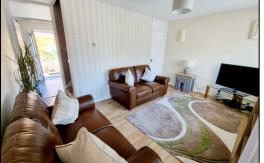

## Internal

Upon entry you are greeted by a porch area which opens into the main living room. There is plenty of natural light giving a feeling of space to relax in. Follows through to access to stairs up to first floor, into kitchen at rear of the property which is well presented with plenty of wall and base units. A rear door gives access to the well manicured rear garden which has been kept superbly well.