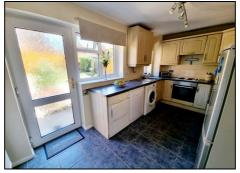

## Internal

Upon entry you are greeted by a porch area which opens into the main living room. There is plenty of natural light giving a feeling of space to relax in. Follows through to access to stairs up to first floor, into kitchen at rear of the property which is well presented with plenty of wall and base units. A rear door gives access to the well manicured rear garden which has been kept superbly well.