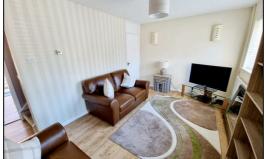

## Internal

Upon entry you are greeted by a porch area which opens into the main living room. There is plenty of natural light giving a feeling of space to relax in. Follows through to access to stairs up to first floor, into kitchen at rear of the property which is well presented with plenty of wall and base units. A rear door gives access to the well manicured rear garden which has been kept superbly well.