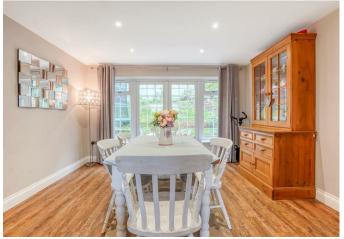

The ground floor of the property offers four reception rooms; including a lounge with adjoining dining room via French doors, a Study, and family room

- Five Bedroom Detached Home
- Sought After Hempstead Location
- Four Reception Rooms
- Double GarageChain Free
- Attractive Kitchen and
  Bathroom
- Council Tax Band E £2324,96

## Entrance Lobby

Lounge 14'4" by 12'11" (4.37 by 3.96)

Dining room 14'4" by 12'11" (4.37 by 3.96)

Family Room 16'4" by 10'0" (4.99 by 3.05)

Kitchen Breakfast Room 13'10" by 11'2" (4.22 by 3.42)

Utility Room 11'2" by 5'10" (3.42 by 1.78)