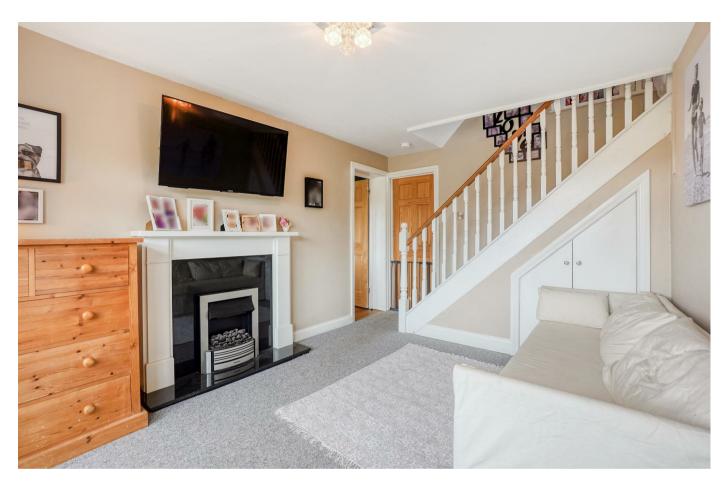

The ground floor of the property offers four reception rooms; including a lounge with adjoining dining room via French doors, a Study, and family room

- Five Bedroom Detached Home
- Sought After Hempstead Location
- Four Reception Rooms
- Double GarageChain Free
- Attractive Kitchen and
  Bathroom
- Council Tax Band E £2324,96

## Entrance Lobby

Lounge 14'4" by 12'11" (4.37 by 3.96)

Dining room 14'4" by 12'11" (4.37 by 3.96)

Family Room 16'4" by 10'0" (4.99 by 3.05)

Kitchen Breakfast Room 13'10" by 11'2" (4.22 by 3.42)

Utility Room 11'2" by 5'10" (3.42 by 1.78)