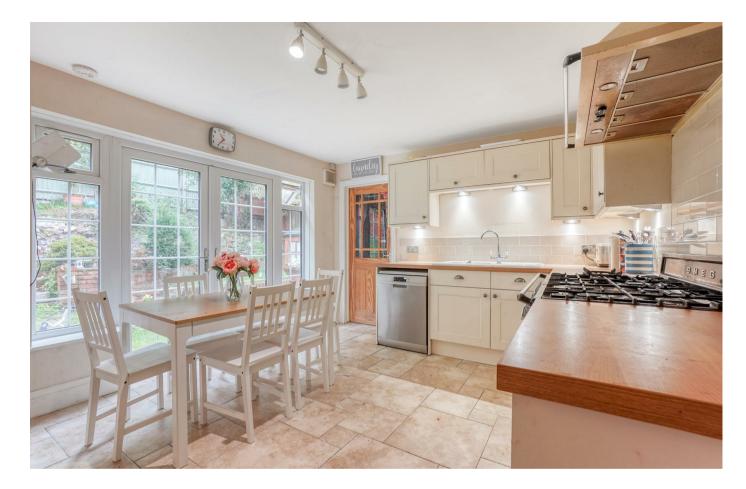

## Entrance Lobby

Lounge 14'4" by 12'11" (4.37 by 3.96)

Dining room 14'4" by 12'11" (4.37 by 3.96)

Family Room 16'4" by 10'0" (4.99 by 3.05)

Kitchen Breakfast Room 13'10" by 11'2" (4.22 by 3.42)

Utility Room 11'2" by 5'10" (3.42 by 1.78)