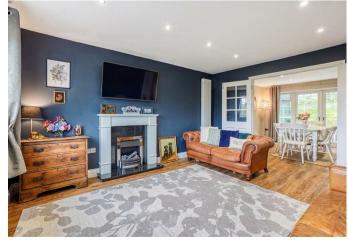

The ground floor of the property offers four reception rooms; including a lounge with adjoining dining room via French doors, a Study, and family room

- Five Bedroom Detached Home
- Sought After Hempstead Location
- Four Reception Rooms
- Double GarageChain Free
- Attractive Kitchen and
  Bathroom
- Council Tax Band E £2324,96

## Entrance Lobby

Lounge 14'4" by 12'11" (4.37 by 3.96)

Dining room 14'4" by 12'11" (4.37 by 3.96)

Family Room 16'4" by 10'0" (4.99 by 3.05)

Kitchen Breakfast Room 13'10" by 11'2" (4.22 by 3.42)

Utility Room 11'2" by 5'10" (3.42 by 1.78)