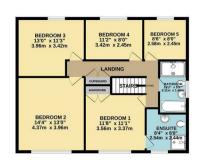

Office/Play room 10'0" by 9'8" (3.06 by 2.95)

Cloakroom WC

Master bedroom 11'8" by 11'0" (3.56 by 3.37)

En Suit 8'3" by 8'0" (2.54 by 2.44)

Bedroom Two 14'4" by 12'11" (4.37 by 3.96)

Bedroom Three 12'1" by 11'2" (3.69 by 3.42)

Bedroom Four 11'2" by 8'0" (3.42 by 2.45)

Bedroom Five 8'5" by 8'0" (2.58 by 2.45)

Family Bathroom 10'2" by 5'6" (3.11 by 1.68)

External

Double Garage 17'0" by 16'6" (5.19 by 5.03)

LOUNGE 144" × 130" 4.37m × 3.96m

1ST FLOOR 835 sq.ft. (77.6 sq.m.) approx.

TOTAL FLOOR AREA: 1953 sq.ft. (1815 sq.m.) approx. What every atoms have been made to ensure the accuracy of the floorpian contained free measurements in the second sec