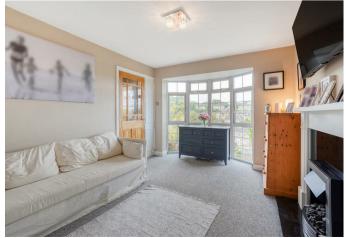

The ground floor of the property offers four reception rooms; including a lounge with adjoining dining room via French doors, a Study, and family room

- Five Bedroom Detached Home
- Sought After Hempstead Location
- Four Reception Rooms
- Double GarageChain Free
- Attractive Kitchen and
  Bathroom
- Council Tax Band E £2324,96

## Entrance Lobby

Lounge 14'4" by 12'11" (4.37 by 3.96)

Dining room 14'4" by 12'11" (4.37 by 3.96)

Family Room 16'4" by 10'0" (4.99 by 3.05)

Kitchen Breakfast Room 13'10" by 11'2" (4.22 by 3.42)

Utility Room 11'2" by 5'10" (3.42 by 1.78)