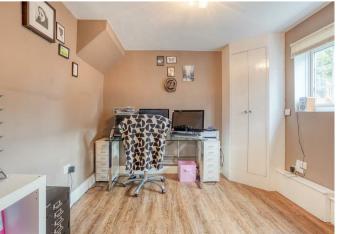

Office/Play room 10'0" by 9'8" (3.06 by 2.95)

Cloakroom WC

Master bedroom 11'8" by 11'0" (3.56 by 3.37)

En Suit 8'3" by 8'0" (2.54 by 2.44)

Bedroom Two 14'4" by 12'11" (4.37 by 3.96)

Bedroom Three 12'1" by 11'2" (3.69 by 3.42)