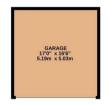

Bedroom Four 11'2" by 8'0" (3.42 by 2.45)

Bedroom Five 8'5" by 8'0" (2.58 by 2.45)

Family Bathroom 10'2" by 5'6" (3.11 by 1.68)

External

Double Garage 17'0" by 16'6" (5.19 by 5.03)

LOUNGE 144" × 130" 4.37m × 3.96m