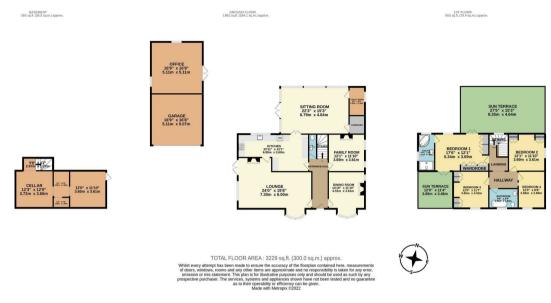

As you drive down the shingle driveway towards this impressive property, pause and take it all in. Open your front door to a spacious entrance hall that welcomes you inside and leads you through to three out of the four spacious reception rooms this home has to offer. The kitchen is situated at

- Converted Farmhouse Four Double Bedrooms
- Four Reception Rooms Two Sun Terraces
- Gated Driveway
- Separate Office
- Council Tax Band F £2812.31

18 - 20 High Street Gillingham Kent ME7 1BB

01634 570057