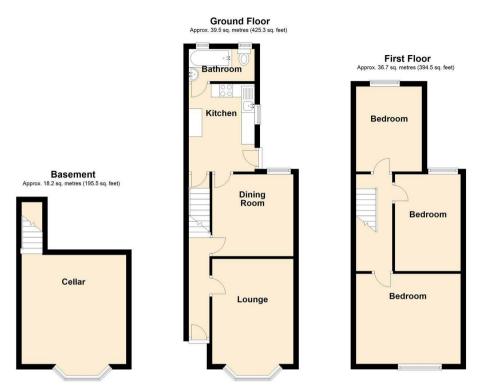

#### **Entrance Hall**

## Lounge

13'0 x 9'9 (3.96m x 2.97m)

# Dining Room

10'1 x 10'2 (3.07m x 3.10m)

#### Kitchen

10'1 x 8'2 (3.07m x 2.49m)

# Family Bathroom

#### Bedroom

13'0 x 11'2 (3.96m x 3.40m)

#### Bedroom

10'2 x 7'7 (3.10m x 2.31m)

## Bedroom

9'6 x 8'4 (2.90m x 2.54m)

18 - 20 High Street Gillingham Kent ME7 1BB

01634 570057

www.crrealestate.co.uk twitter.com/CRRealEstateUK facebook.com/CRRealEstateUK

Total area: approx. 94.3 sq. metres (1015.3 sq. feet)