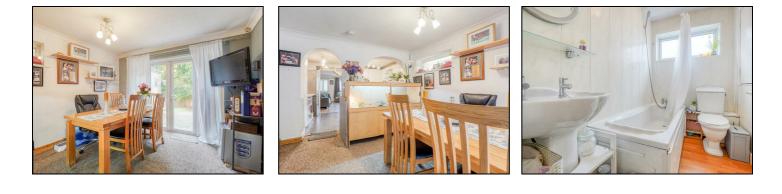

The ground floor offers a spacious lounge that leads through to the kitchen, and separate dining room which benefits from French doors leading out to the rear garden. To the first floor there are two double bedrooms, a home office and the family bathroom. The master bedroom can be found on the second floor offering attractive views onto the local scenery and woodland situated behind the property.

**Entrance Hall** 

- Lounge
- Kitchen
- **Dining Room**
- Stairs to
- **Bedroom Two**
- **Bedroom Three**
- Office
- Stairs to
- **Master Bedroom**
- External

5) A (92 )

В

(81-91

(69-80

(55-68)

(39-54)