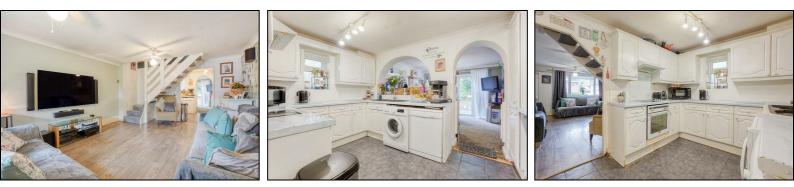

The ground floor offers a spacious lounge that leads through to the kitchen, and separate dining room which benefits from French doors leading out to the rear garden. To the first floor there are two double bedrooms, a home office and the family bathroom. The master bedroom can be found on the second floor offering attractive views onto the local scenery and woodland situated behind the property.

**Entrance Hall** 

- Lounge
- Kitchen
- **Dining Room**
- Stairs to
- **Bedroom Two**
- **Bedroom Three**
- Office
- Stairs to
- **Master Bedroom**
- External

5) A (92 )

В

(81-91

(69-80

(55-68)

(39-54)