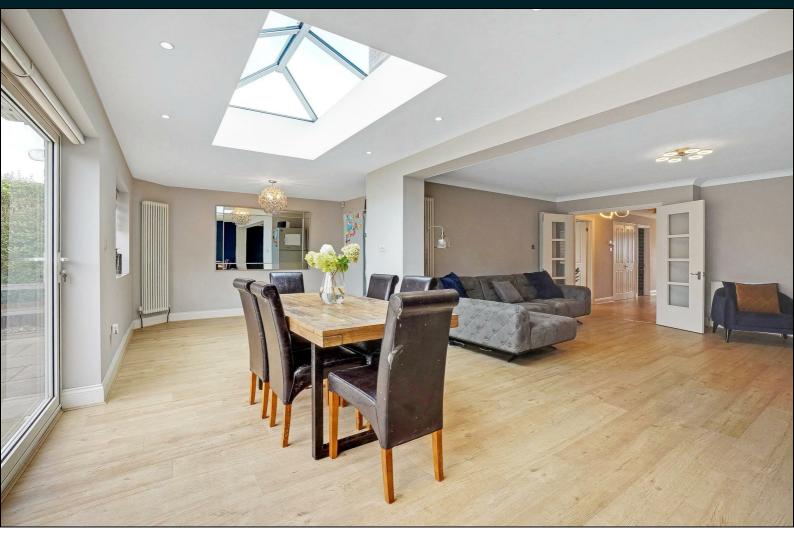

The spacious and versatile ground floor living accommodation of this property benefits from; a generously sized living area with separate dining space, and a modern fitted kitchen with utility area. There are two further reception areas within this property which are currently used as a study and children's play area by the current owners. Additional benefits, also include the converted garage which makes an ideal workshop/workspace with a cloakroom/WC.

## **Entrance Hall**

| Living Room     | 18'6 x 14'8 (5.64m x 4.47m)  |
|-----------------|------------------------------|
| Dining Area     | 27'4 x 9'8 (8.33m x 2.95m)   |
| Kitchen         | 18'8 x 9'6 (5.69m x 2.90m)   |
| Utility Area    | 9'10 x 6'10 (3.00m x 2.08m)  |
| Study           | 11'4 x 9'6 (3.45m x 2.90m)   |
| Play Room       | 10'10 x 10'9 (3.30m x 3.28m) |
| Workshop/Office | 15'2 x 10'4 (4.62m x 3.15m)  |
| WC              |                              |