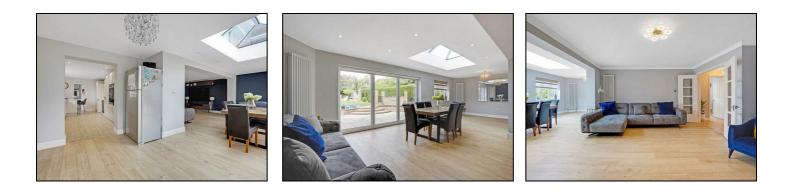

The spacious and versatile ground floor living accommodation of this property benefits from; a generously sized living area with separate dining space, and a modern fitted kitchen with utility area. There are two further reception areas within this property which are currently used as a study and children's play area by the current owners. Additional benefits, also include the converted garage which makes an ideal workshop/workspace with a cloakroom/WC.

Externally, this property offers a large rear garden with paved patio areas, pond space and summerhouse to remain; plus the additional benefit of ample off road parking to the front of the property for multiple vehicles.

## **Entrance Hall**

| Living Room     | 18'6 x 14'8 (5.64m x 4.47m)  |
|-----------------|------------------------------|
| Dining Area     | 27'4 x 9'8 (8.33m x 2.95m)   |
| Kitchen         | 18'8 x 9'6 (5.69m x 2.90m)   |
| Utility Area    | 9'10 x 6'10 (3.00m x 2.08m)  |
| Study           | 11'4 x 9'6 (3.45m x 2.90m)   |
| Play Room       | 10'10 x 10'9 (3.30m x 3.28m) |
| Workshop/Office | 15'2 x 10'4 (4.62m x 3.15m)  |
| WC              |                              |